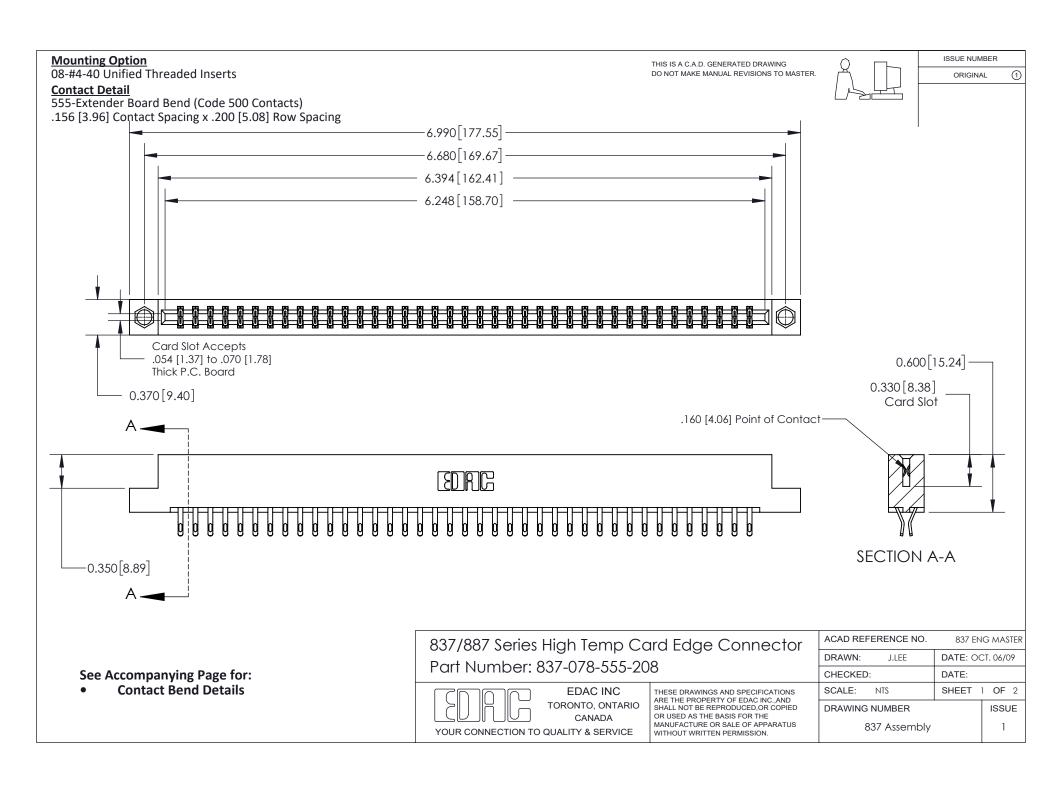

ISSUE NUMBER

ORIGINAL

1

| 837/887 Series High Temp Card Edge Connector<br>Contact Bend Detail |                                                                                                                                                                                                   | ACAD REFERENCE NO. 837 EN |                  | 3 MASTER      |
|---------------------------------------------------------------------|---------------------------------------------------------------------------------------------------------------------------------------------------------------------------------------------------|---------------------------|------------------|---------------|
|                                                                     |                                                                                                                                                                                                   | DRAWN: J.LEE              | DATE: OCT. 06/09 |               |
|                                                                     |                                                                                                                                                                                                   | CHECKED:                  | DATE:            |               |
| TORONTO, ONTARIO                                                    | THESE DRAWINGS AND SPECIFICATIONS ARE THE PROPERTY OF EDAC INC., AND SHALL NOT BE REPRODUCED, OR COPIED OR USED AS THE BASIS FOR THE MANUFACTURE OR SALE OF APPARATUS WITHOUT WRITTEN PERMISSION. | SCALE: NTS                | SHEET            | 2 <b>OF</b> 2 |
|                                                                     |                                                                                                                                                                                                   | DRAWING NUMBER            | •                | ISSUE         |
| YOUR CONNECTION TO QUALITY & SERVICE                                |                                                                                                                                                                                                   | 837 Assembly              |                  | 1             |