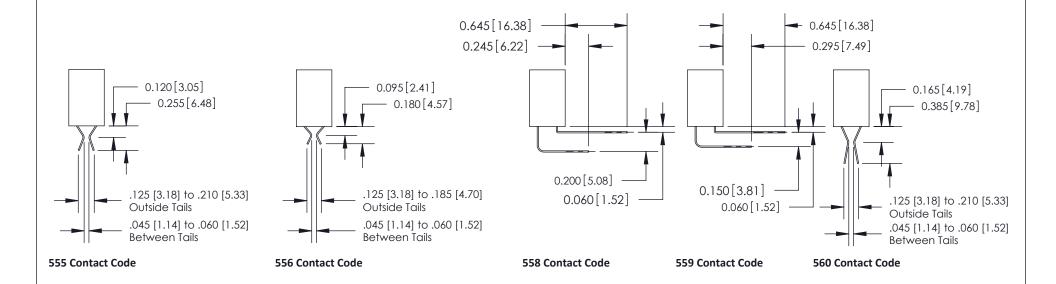

## **Contact Detail**

523-P.C. Tail .025 Sq.(0.64 Sq.) - Tail LG=.400(10.16) .100 [2.54] Contact Spacing x .200 [5.08] Row Spacing

**See Accompanying Pages for:** 

- **Contact Bend Details**
- **Mounting Options**

842 Assembly

THIS IS A C.A.D. GENERATED DRAWING DO NOT MAKE MANUAL REVISIONS TO MASTER.

ISSUE NUMBER

ORIGINAL

1

| 842/892 Series High Temp Card Edge Connector<br>Contact Bend Detail |                                                                                                                                                                                               | ACAD REFERENCE NO. 842 ENG MASTER |          |                         |  |
|---------------------------------------------------------------------|-----------------------------------------------------------------------------------------------------------------------------------------------------------------------------------------------|-----------------------------------|----------|-------------------------|--|
|                                                                     |                                                                                                                                                                                               | DRAWN: J.LEE                      | DATE: OC | DATE: <b>OCT. 06/09</b> |  |
|                                                                     |                                                                                                                                                                                               | CHECKED:                          | DATE:    | DATE:                   |  |
| EDAC INC                                                            | THESE DRAWINGS AND SPECIFICATIONS ARE THE PROPERTY OF EDAC INCAND SHALL NOT BE REPRODUCED,OR COPIED OR USED AS THE BASIS FOR THE MANUFACTURE OR SALE OF APPARATUS WITHOUT WRITTEN PERMISSION. | SCALE: NTS                        | SHEET    | 2 OF 3                  |  |
| TORONTO, ONTARIO                                                    |                                                                                                                                                                                               | DRAWING NUMBER                    | •        | ISSUE                   |  |
| YOUR CONNECTION TO QUALITY & SERVICE                                |                                                                                                                                                                                               | 842 Assemb                        | bly      | 1                       |  |