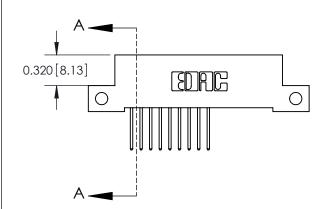

.240 [6.10] Point of Contact-

842/892 Series High Temp Card Edge Connector Part Number: 842-018-523-212

YOUR CONNECTION TO QUALITY & SERVICE

CANADA

842 ENG MASTER J.LEE DATE: OCT. 06/09 SHEET 1 OF 3

SECTION A-A