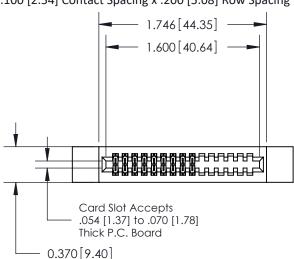

.240 [6.10] Point of Contact-

842/892 Series High Temp Card Edge Connector Part Number: 842-018-523-212

YOUR CONNECTION TO QUALITY & SERVICE

CANADA

842 ENG MASTER J.LEE DATE: OCT. 06/09 SHEET 1 OF 3

SECTION A-A