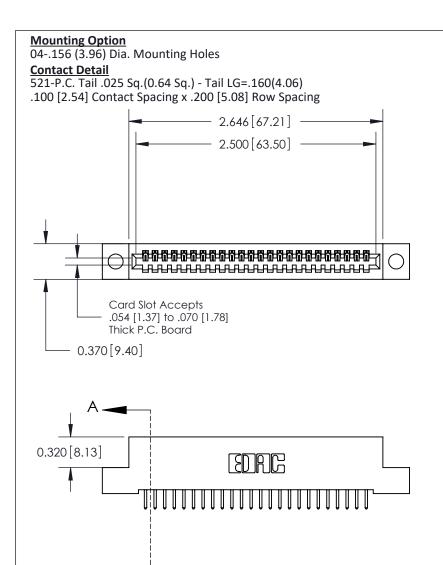

## **See Accompanying Pages for:**

- **Contact Bend Details**
- **Mounting Options**

THIS IS A C.A.D. GENERATED DRAWING DO NOT MAKE MANUAL REVISIONS TO MASTER

ORIGINAL (1)

| 842/892 Series High Temp Card Edge Connector<br>Contact Bend Detail |                                                                   | ACAD REFERENCE NO. 842 ENG MASTER |             |                         |        |
|---------------------------------------------------------------------|-------------------------------------------------------------------|-----------------------------------|-------------|-------------------------|--------|
|                                                                     |                                                                   | DRAWN:                            | J.LEE       | DATE: <b>OCT. 06/09</b> |        |
|                                                                     |                                                                   | CHECKE                            | ):          | DATE:                   |        |
| EDAC INC                                                            | THESE DRAWINGS AND SPECIFICATIONS ARE THE PROPERTY OF EDAC INCAND | SCALE:                            | NTS         | SHEET :                 | 2 OF 3 |
| TORONTO, ONTARIO                                                    | SHALL NOT BE REPRODUCED, OR COPIED OR USED AS THE BASIS FOR THE   | DRAWING                           | NUMBER      |                         | ISSUE  |
| YOUR CONNECTION TO QUALITY & SERVICE                                | MANUFACTURE OR SALE OF APPARATUS WITHOUT WRITTEN PERMISSION.      | 8                                 | 42 Assembly |                         | 1      |

THIS IS A C.A.D. GENERATED DRAWING DO NOT MAKE MANUAL REVISIONS TO MASTER

ISSUE NUMBER

ORIGINAL

1

| 842/892 Series High Temp Card Edge Co<br>Mounting Options  | DRAWN: J.LEE DATE: OCT. 06/09  CHECKED: DATE: |
|------------------------------------------------------------|-----------------------------------------------|
| EDAC INC THESE DRAWINGS AND S ARE THE PROPERTY OF          |                                               |
|                                                            | DUCED,OR COPIED DRAWING NUMBER ISSUE          |
| YOUR CONNECTION TO QUALITY & SERVICE WITHOUT WRITTEN PERMI |                                               |