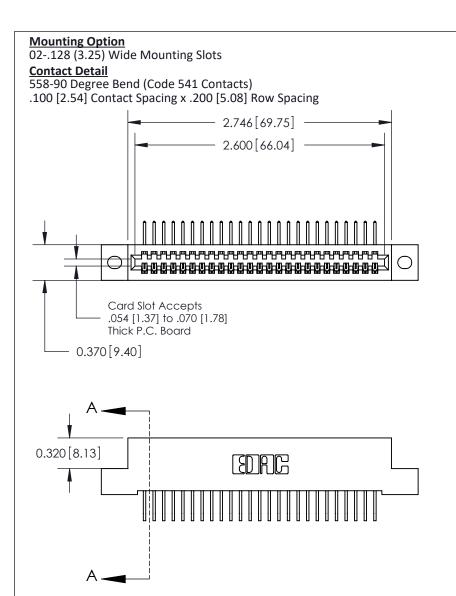

## **See Accompanying Pages for:**

- **Contact Bend Details**
- **Mounting Options**

THIS IS A C.A.D. GENERATED DRAWING DO NOT MAKE MANUAL REVISIONS TO MASTER

ORIGINAL (1)

| 842/892 Series High Temp C           | ACAD REFERENCE NO. 842 ENG MASTER                                                     |              |        |          |          |
|--------------------------------------|---------------------------------------------------------------------------------------|--------------|--------|----------|----------|
| Contact Bend Detail                  |                                                                                       |              | J.LEE  | DATE: OC | T. 06/09 |
|                                      |                                                                                       |              | ):     | DATE:    |          |
| EDAC INC                             | TORONTO, ONTARIO ARE THE PROPERTY OF EDAC INC., AND SHALL NOT BE REPRODUCED, OR COPIE |              | NTS    | SHEET :  | 2 OF 3   |
|                                      |                                                                                       |              | NUMBER |          | ISSUE    |
| YOUR CONNECTION TO QUALITY & SERVICE | MANUFACTURE OR SALE OF APPARATUS WITHOUT WRITTEN PERMISSION.                          | 842 Assembly |        |          | 1        |

THIS IS A C.A.D. GENERATED DRAWING
DO NOT MAKE MANUAL REVISIONS TO MASTER

ISSUE NUMBER

ORIGINAL

1

| 842/892 Series High Temp Card Edge Co<br>Mounting Options  | DRAWN: J.LEE DATE: OCT. 06/09  CHECKED: DATE: |
|------------------------------------------------------------|-----------------------------------------------|
| EDAC INC THESE DRAWINGS AND S ARE THE PROPERTY OF          |                                               |
|                                                            | DUCED,OR COPIED DRAWING NUMBER ISSUE          |
| YOUR CONNECTION TO QUALITY & SERVICE WITHOUT WRITTEN PERMI |                                               |