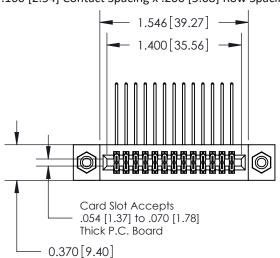

842/892 Series High Temp Card Edge Connector Part Number: 842-026-559-208

YOUR CONNECTION TO QUALITY & SERVICE

| ACAD REFERENCE NO | 842 ENG MASTER          |
|-------------------|-------------------------|
| DRAWN: J.LEE      | DATE: <b>OCT. 06/09</b> |
| CHECKED:          | DATE:                   |
| SCALE: NTS        | SHEET 1 OF 3            |
| DRAWING NUMBER    | ISSUE                   |

## **Mounting Option**

08-#4-40 Unified Threaded Inserts