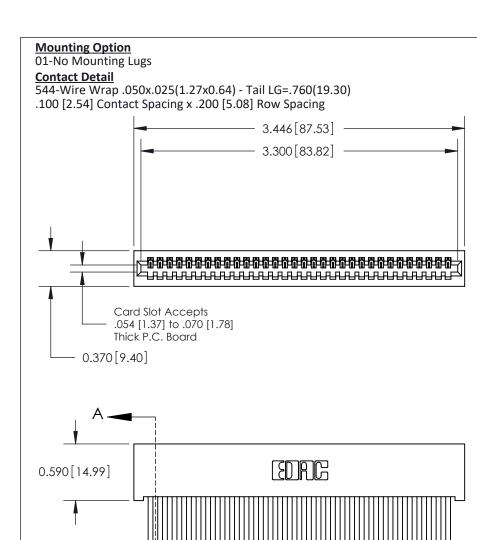

## **See Accompanying Pages for:**

- **Contact Bend Details**
- **Mounting Options**

THIS IS A C.A.D. GENERATED DRAWING DO NOT MAKE MANUAL REVISIONS TO MASTER

ORIGINAL (1)

| 842/892 Series High Temp Card Edge Connector<br>Contact Bend Detail |                                                                                                 | ACAD REFERENCE NO. 842 ENG MASTER |             |                  |        |
|---------------------------------------------------------------------|-------------------------------------------------------------------------------------------------|-----------------------------------|-------------|------------------|--------|
|                                                                     |                                                                                                 | DRAWN:                            | J.LEE       | DATE: OCT. 06/09 |        |
|                                                                     |                                                                                                 | CHECKED:                          |             | DATE:            |        |
| EDAC INC                                                            | THESE DRAWINGS AND SPECIFICATIONS ARE THE PROPERTY OF EDAC INCAND                               | SCALE:                            | NTS         | SHEET :          | 2 OF 3 |
| TORONTO, ONTARIO                                                    | SHALL NOT BE REPRODUCED,OR COPIED OR USED AS THE BASIS FOR THE MANUFACTURE OR SALE OF APPARATUS | DRAWING                           | NUMBER      |                  | ISSUE  |
| YOUR CONNECTION TO QUALITY & SERVICE                                |                                                                                                 | 8                                 | 42 Assembly |                  | 1      |

THIS IS A C.A.D. GENERATED DRAWING
DO NOT MAKE MANUAL REVISIONS TO MASTER

ISSUE NUMBER

ORIGINAL

1

| 842/892 Series High Temp Card Edge Co<br>Mounting Options  | DRAWN: J.LEE DATE: OCT. 06/09  CHECKED: DATE: |
|------------------------------------------------------------|-----------------------------------------------|
| EDAC INC THESE DRAWINGS AND S ARE THE PROPERTY OF          |                                               |
|                                                            | DUCED,OR COPIED DRAWING NUMBER ISSUE          |
| YOUR CONNECTION TO QUALITY & SERVICE WITHOUT WRITTEN PERMI |                                               |