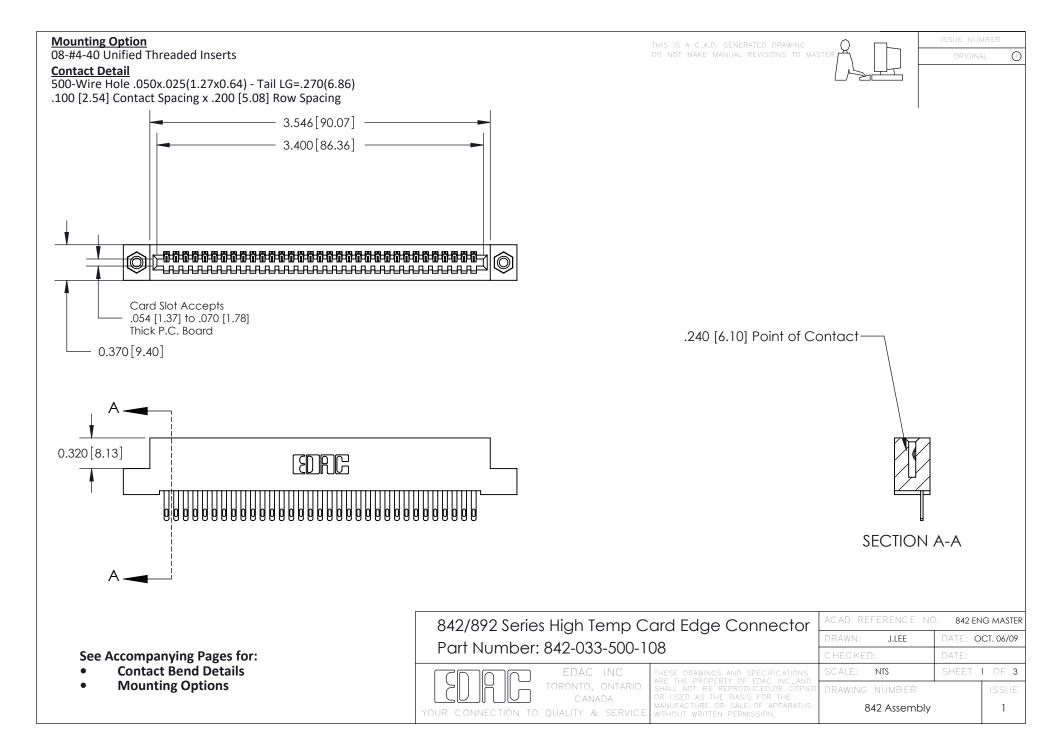

THIS IS A C.A.D. GENERATED DRAWING DO NOT MAKE MANUAL REVISIONS TO MASTER

ORIGINAL (1)



| 842/892 Series High Temp Card Edge Connector<br>Contact Bend Detail |                                                                                                 | ACAD REFERENCE NO. 842 ENG MASTER |             |                  |        |
|---------------------------------------------------------------------|-------------------------------------------------------------------------------------------------|-----------------------------------|-------------|------------------|--------|
|                                                                     |                                                                                                 | DRAWN:                            | J.LEE