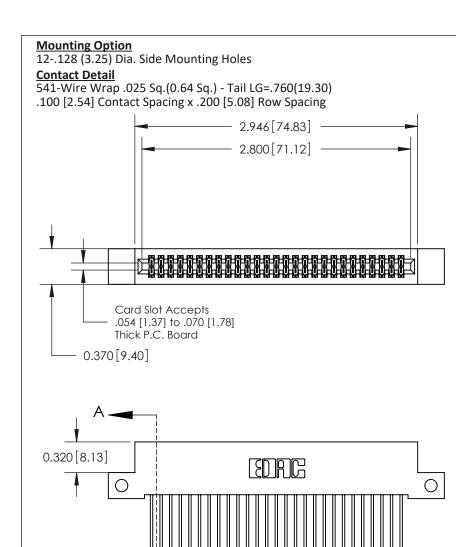

## **See Accompanying Pages for:**

- **Contact Bend Details**
- **Mounting Options**

842/892 Series High Temp Card Edge Connector Part Number: 842-054-541-212

| NOND REFERENCE NO. 842 ENG MASIER |                  |  |
|-----------------------------------|------------------|--|
| DRAWN: J.LEE                      | DATE: OCT. 06/09 |  |
| CHECKED:                          | DATE:            |  |
| SCALE: NTS                        | SHEET 1 OF 3     |  |
| DRAWING NUMBER                    | ISSUE            |  |

THIS IS A C.A.D. GENERATED DRAWING DO NOT MAKE MANUAL REVISIONS TO MASTER

ISSUE NUMBER

ORIGINAL

1

| 842/892 Series High Temp Card Edge Co<br>Mounting Options  | DRAWN: J.LEE DATE: OCT. 06/09  CHECKED: DATE: |
|------------------------------------------------------------|-----------------------------------------------|
| EDAC INC THESE DRAWINGS AND S ARE THE PROPERTY OF          |                                               |
|                                                            | DUCED,OR COPIED DRAWING NUMBER ISSUE          |
| YOUR CONNECTION TO QUALITY & SERVICE WITHOUT WRITTEN PERMI |                                               |