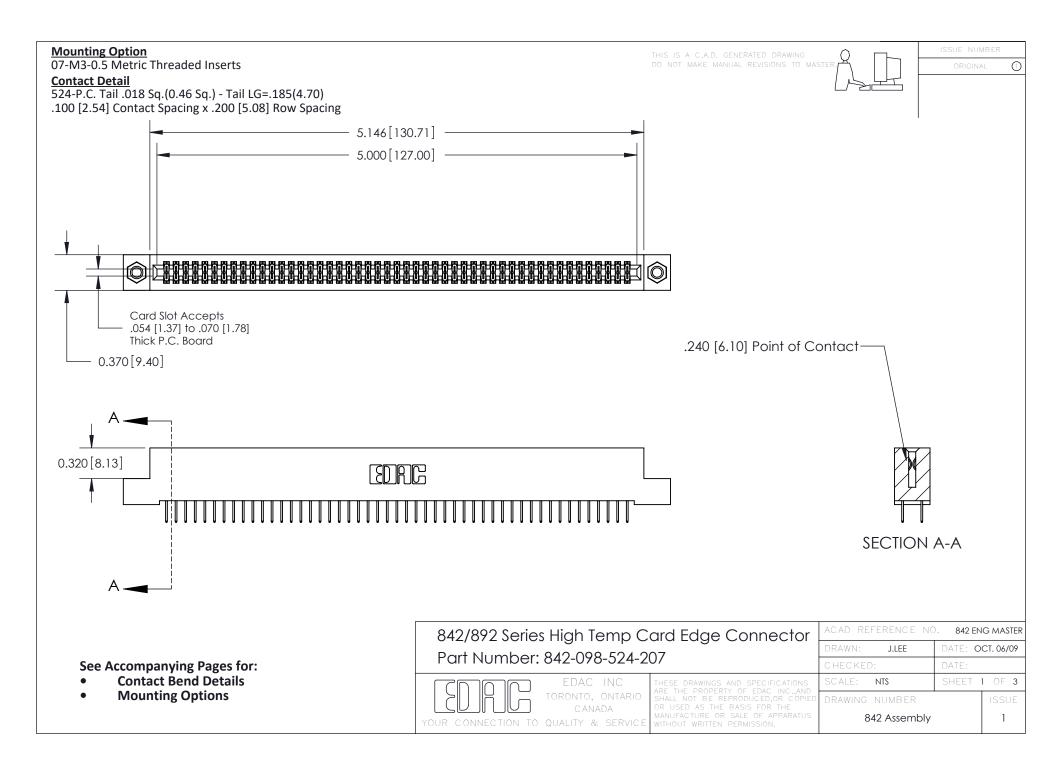

THIS IS A C.A.D. GENERATED DRAWING DO NOT MAKE MANUAL REVISIONS TO MASTER

ORIGINAL (1)



| 842/892 Series High Temp Card Edge Connector<br>Contact Bend Detail |                                                                                                  | ACAD REFERENCE NO. 842 ENG MASTER |             |                  |        |
|---------------------------------------------------------------------|--------------------------------------------------------------------------------------------------|-----------------------------------|-------------|------------------|--------|
|                                                                     |                                                                                                  | DRAWN:                            | J.