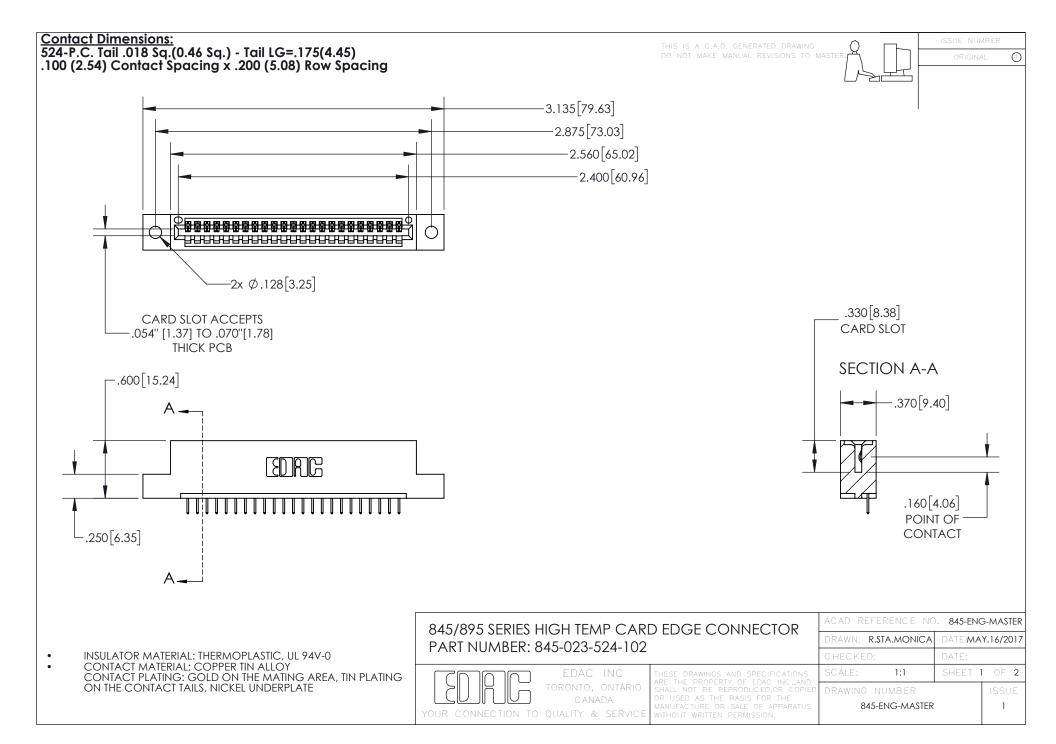

- INSULATOR MATERIAL: THERMOPLASTIC POLYESTER, UL 94V-0 DAP MATERIAL AVAILABLE UPON REQUEST
- CONTACT MATERIAL; COPPER ALLOY

CONTACT PLATING: GOLD ON THE MATING AREA, TIN PLATING ON THE CONTACT TAILS, NICKEL UNDERPLATE