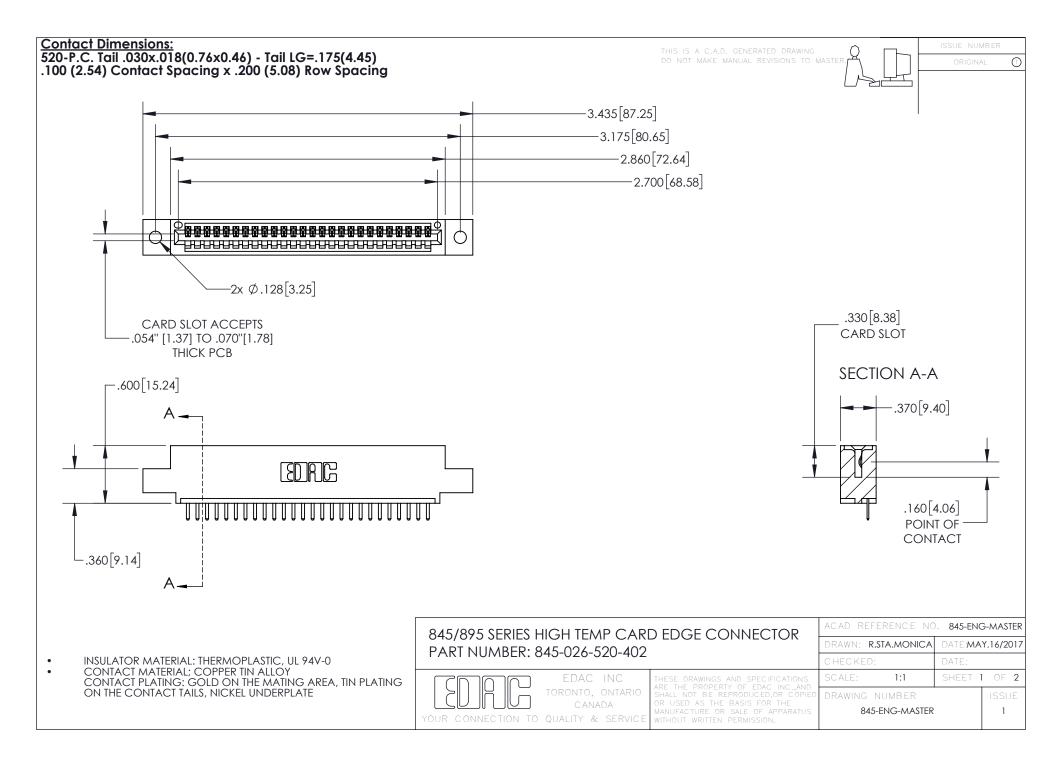

- INSULATOR MATERIAL: THERMOPLASTIC POLYESTER, UL 94V-0 DAP MATERIAL AVAILABLE UPON REQUEST
- CONTACT MATERIAL; COPPER ALLOY

CONTACT PLATING: GOLD ON THE MATING AREA, TIN PLATING ON THE CONTACT TAILS, NICKEL UNDERPLATE