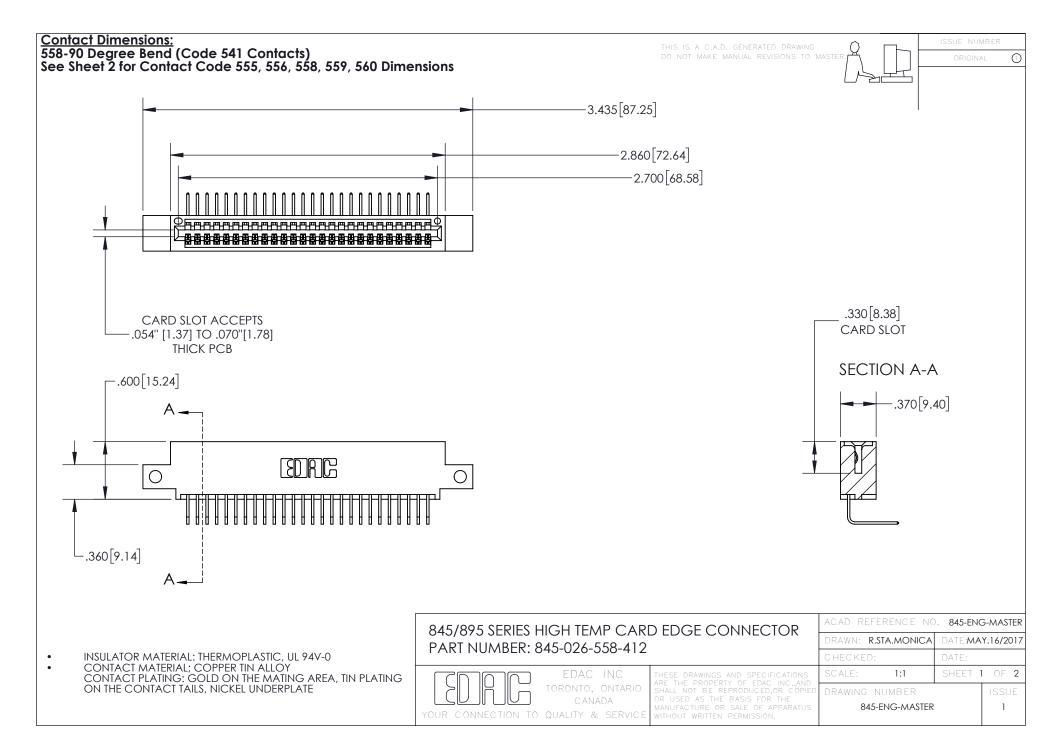

- INSULATOR MATERIAL: THERMOPLASTIC POLYESTER, UL 94V-0 DAP MATERIAL AVAILABLE UPON REQUEST
- CONTACT MATERIAL; COPPER ALLOY

CONTACT PLATING: GOLD ON THE MATING AREA, TIN PLATING ON THE CONTACT TAILS, NICKEL UNDERPLATE