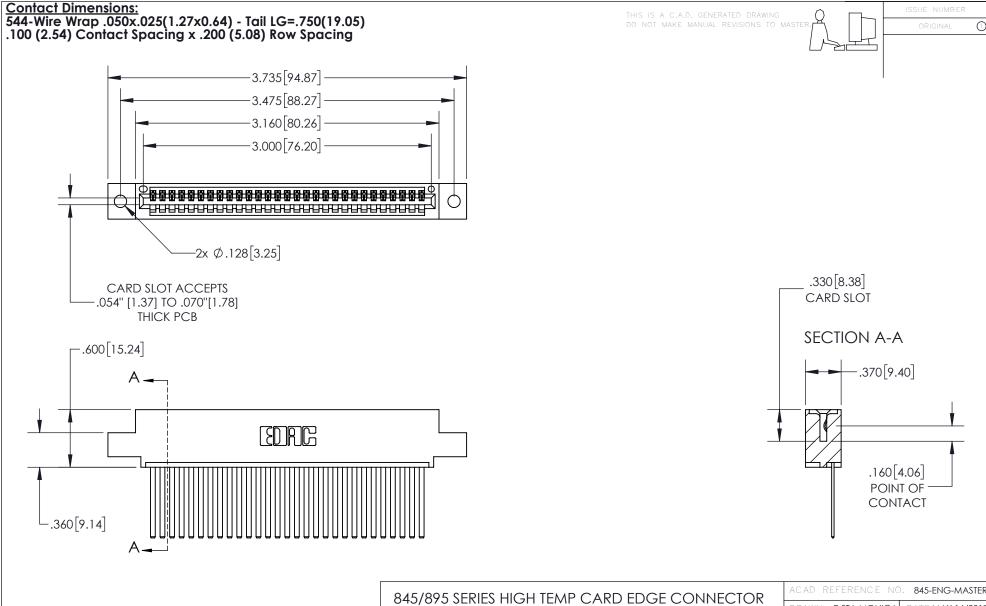

INSULATOR MATERIAL: THERMOPLASTIC, UL 94V-0

CONTACT MATERIAL; COPPER TIN ALLOY
CONTACT PLATING: GOLD ON THE MATING AREA, TIN PLATING
ON THE CONTACT TAILS, NICKEL UNDERPLATE

PART NUMBER: 845-029-544-402

YOUR CONNECTION TO QUALITY & SERVICE

| ACAD REFERENCE NO. 845-ENG-MASTER |                  |
|-----------------------------------|------------------|
| DRAWN: R.STA.MONICA               | DATE:MAY.16/2017 |
| CHECKED:                          | DATE:            |
| SCALE: 1:1                        | SHEET 1 OF 2     |
| DRAWING NUMBER                    | ISSUE            |
| 845-ENG-MASTER                    | 1                |