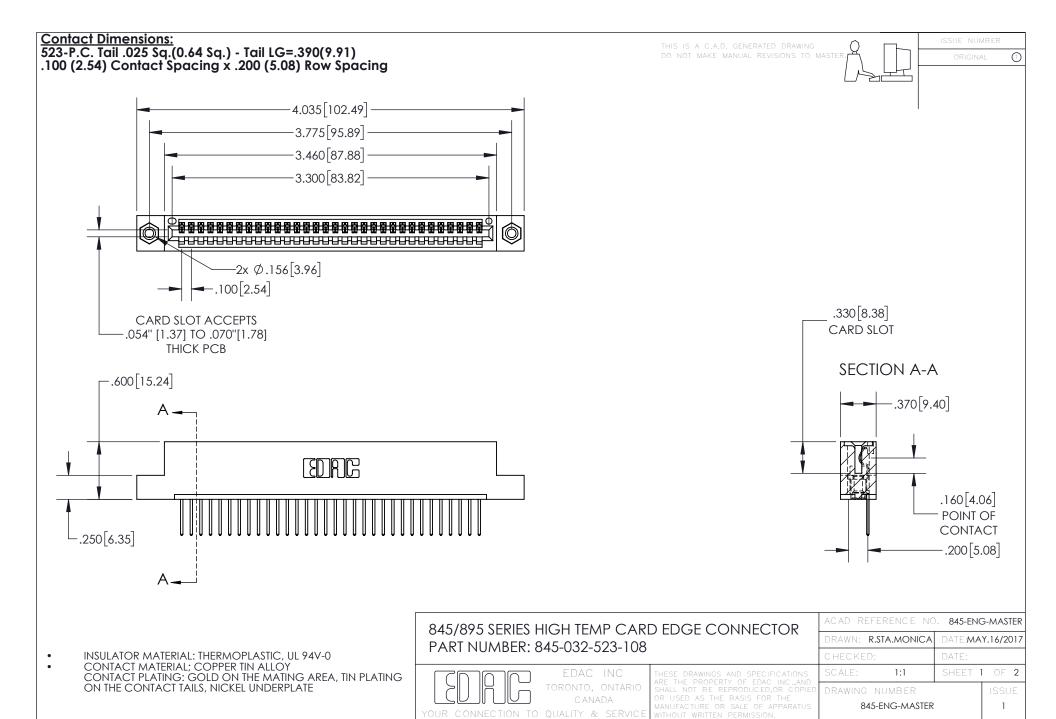

INSULATOR MATERIAL: THERMOPLASTIC POLYESTER, UL 94V-0 DAP MATERIAL AVAILABLE UPON REQUEST

**Contact Code 558** 

CONTACT MATERIAL; COPPER ALLOY CONTACT PLATING: GOLD ON THE MATING AREA, TIN PLATING ON THE CONTACT TAILS, NICKEL UNDERPLATE

## 845/895 SERIES HIGH TEMP CARD EDGE CONNECTOR CONTACT CODE 555,556,558,559,560 DIMENSIONS

YOUR CONNECTION TO QUALITY & SERVICE

Contact Code 559

|   | ACAD REFERENCE NO. 845-ENG-MASTER |                  |  |
|---|-----------------------------------|------------------|--|
|   | DRAWN: R.STA.MONICA               | DATE:MAY.16/2017 |  |
|   | CHECKED:                          | DATE:            |  |
|   | SCALE: 1:1                        | SHEET 2 OF 2     |  |
| D | DRAWING NUMBER                    | ISSUE            |  |