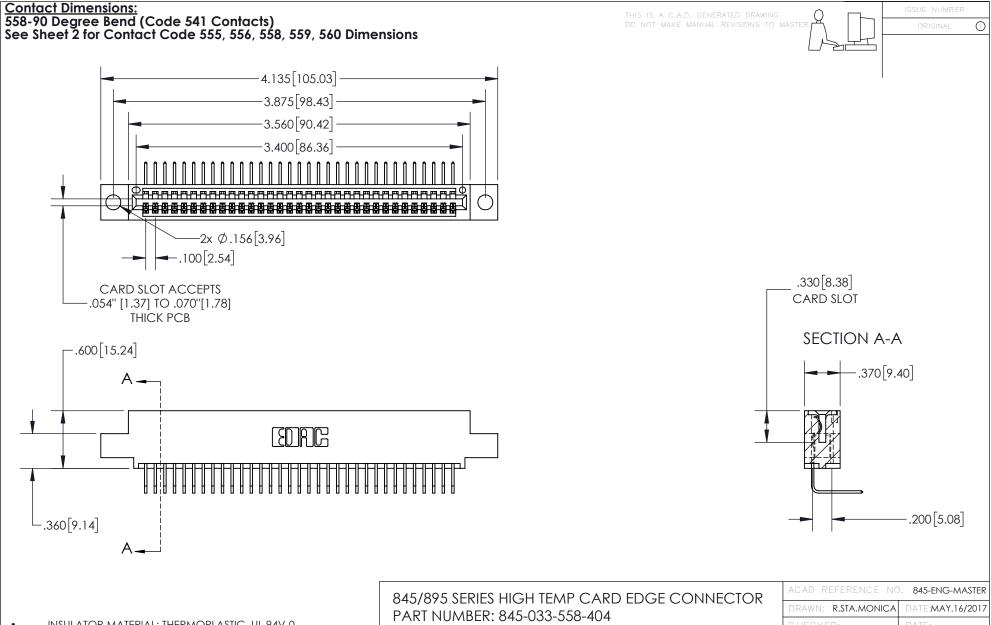

INSULATOR MATERIAL: THERMOPLASTIC, UL 94V-0

CONTACT MATERIAL; COPPER TIN ALLOY
CONTACT PLATING: GOLD ON THE MATING AREA, TIN PLATING
ON THE CONTACT TAILS, NICKEL UNDERPLATE

YOUR CONNECTION TO QUALITY & SERVICE