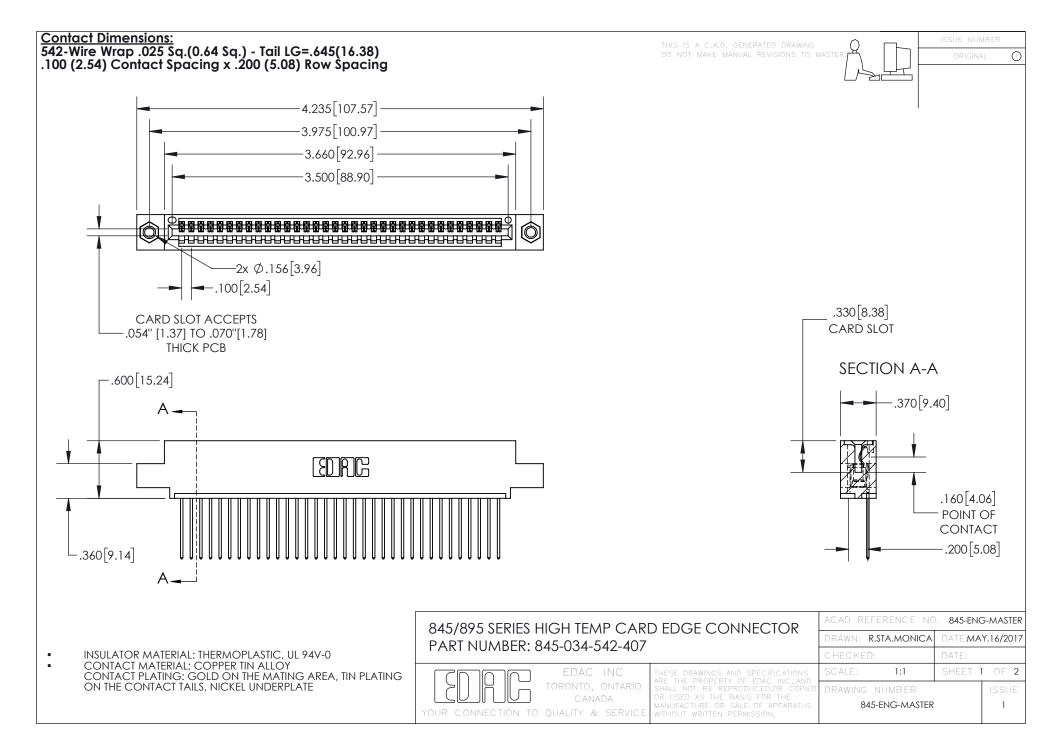

INSULATOR MATERIAL: THERMOPLASTIC POLYESTER, UL 94V-0 DAP MATERIAL AVAILABLE UPON REQUEST

**Contact Code 558** 

CONTACT MATERIAL; COPPER ALLOY CONTACT PLATING: GOLD ON THE MATING AREA, TIN PLATING ON THE CONTACT TAILS, NICKEL UNDERPLATE

## 845/895 SERIES HIGH TEMP CARD EDGE CONNECTOR CONTACT CODE 555,556,558,559,560 DIMENSIONS

YOUR CONNECTION TO QUALITY & SERVICE

Contact Code 559

|   | ACAD REFERENCE NO. 845-ENG-MASTER |                  |  |
|---|-----------------------------------|------------------|--|
|   | DRAWN: R.STA.MONICA               | DATE:MAY.16/2017 |  |
|   | CHECKED:                          | DATE:            |  |
|   | SCALE: 1:1                        | SHEET 2 OF 2     |  |
| D | DRAWING NUMBER                    | ISSUE            |  |

Contact Code 560