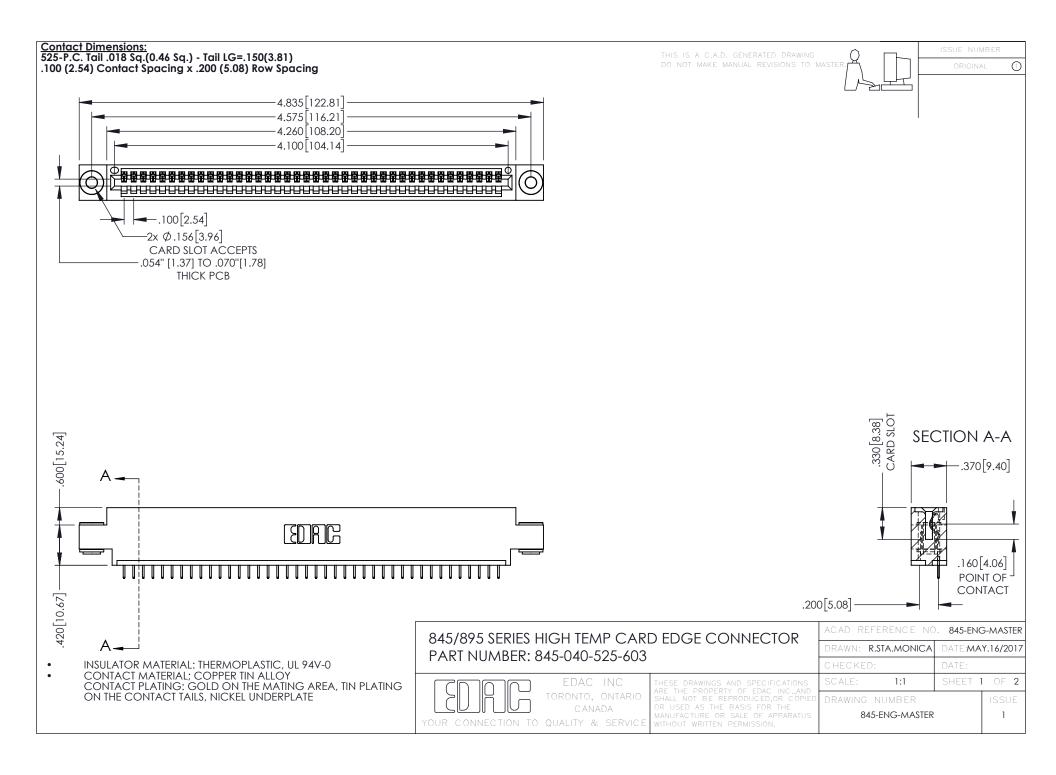

- INSULATOR MATERIAL: THERMOPLASTIC POLYESTER, UL 94V-0 DAP MATERIAL AVAILABLE UPON REQUEST
- CONTACT MATERIAL; COPPER ALLOY

**Contact Code 558** 

CONTACT PLATING: GOLD ON THE MATING AREA, TIN PLATING ON THE CONTACT TAILS, NICKEL UNDERPLATE

## 845/895 SERIES HIGH TEMP CARD EDGE CONNECTOR CONTACT CODE 555,556,558,559,560 DIMENSIONS

YOUR CONNECTION TO QUALITY & SERVICE

Contact Code 559

|   | ACAD REFERENCE NO   | . 845-ENG-MASTER |
|---|---------------------|------------------|
|   | DRAWN: R.STA.MONICA | DATE:MAY.16/2017 |
|   | CHECKED:            | DATE:            |
|   | SCALE: 1:1          | SHEET 2 OF 2     |
| D | DRAWING NUMBER      | ISSUE            |