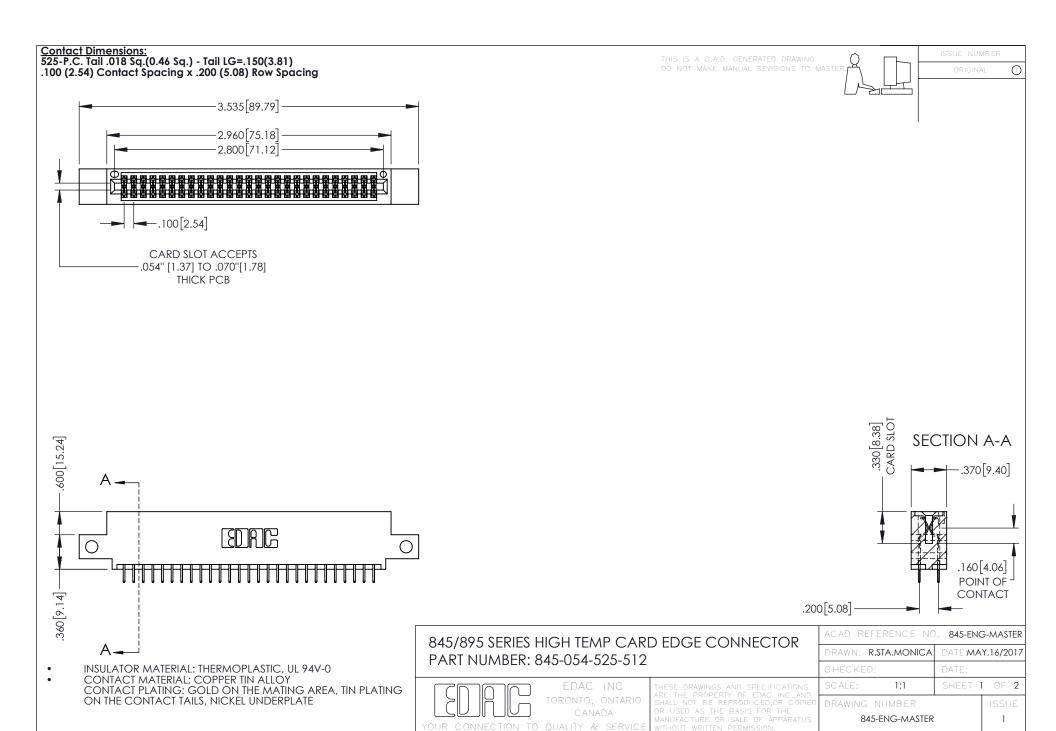

- INSULATOR MATERIAL: THERMOPLASTIC POLYESTER, UL 94V-0 DAP MATERIAL AVAILABLE UPON REQUEST
- CONTACT MATERIAL; COPPER ALLOY

**Contact Code 558** 

CONTACT PLATING: GOLD ON THE MATING AREA, TIN PLATING ON THE CONTACT TAILS, NICKEL UNDERPLATE

## 845/895 SERIES HIGH TEMP CARD EDGE CONNECTOR CONTACT CODE 555,556,558,559,560 DIMENSIONS

YOUR CONNECTION TO QUALITY & SERVICE

Contact Code 559

|   | ACAD REFERENCE NO   | . 845-ENG-MASTER |
|---|---------------------|------------------|
|   | DRAWN: R.STA.MONICA | DATE:MAY.16/2017 |
|   | CHECKED:            | DATE:            |
|   | SCALE: 1:1          | SHEET 2 OF 2     |
| D | DRAWING NUMBER      | ISSUE            |