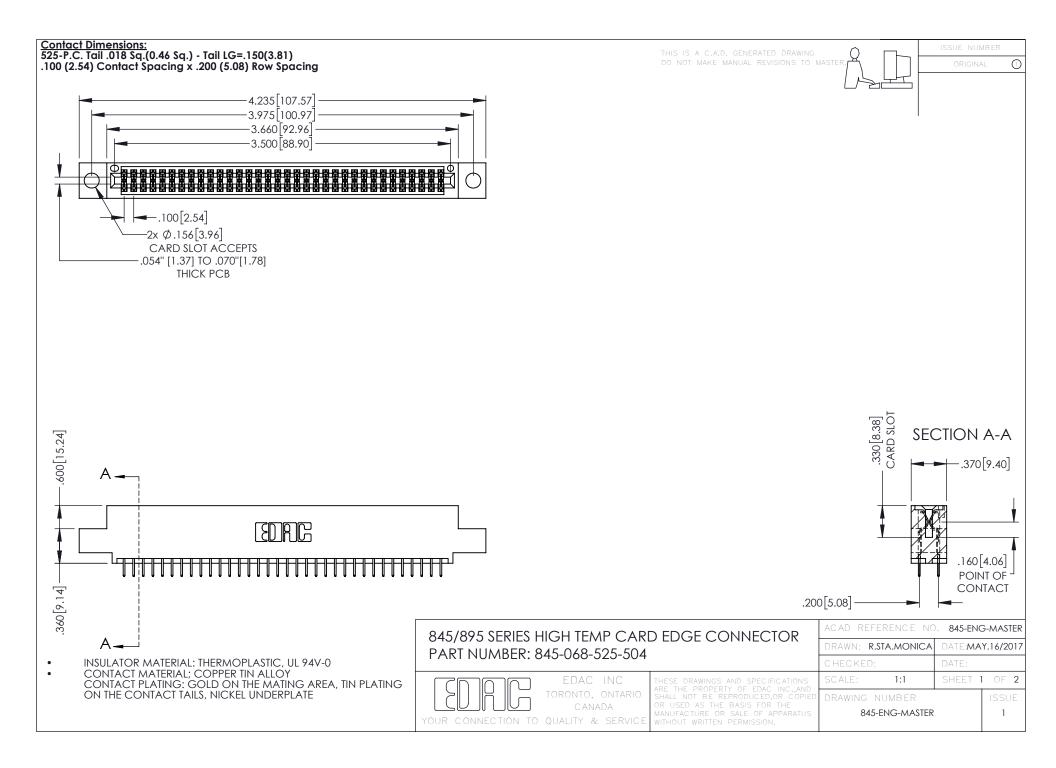

## 845/895 SERIES HIGH TEMP CARD EDGE CONNECTOR CONTACT CODE 555,556,558,559,560 DIMENSIONS

YOUR CONNECTION TO QUALITY & SERVICE

|   | ACAD REFERENCE NO. 845-ENG-MASTER |                  |
|---|-----------------------------------|------------------|
|   | DRAWN: R.STA.MONICA               | DATE:MAY.16/2017 |
|   | CHECKED:                          | DATE:            |
|   | SCALE: 1:1                        | SHEET 2 OF 2     |
| D | DRAWING NUMBER                    | ISSUE            |