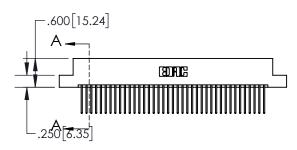

| MASIER. | 2 | Ļ | $\exists$ |
|---------|---|---|-----------|
|         |   |   |           |

| .330[8.38]<br>CARD SLOT |                                   |  |  |  |
|-------------------------|-----------------------------------|--|--|--|
| -                       | .370[9.40]                        |  |  |  |
|                         | SECTION A-A                       |  |  |  |
| 150 [3.8 1]             | .160[4.06]<br>POINT OF<br>CONTACT |  |  |  |
| -                       | 200[5.08]                         |  |  |  |