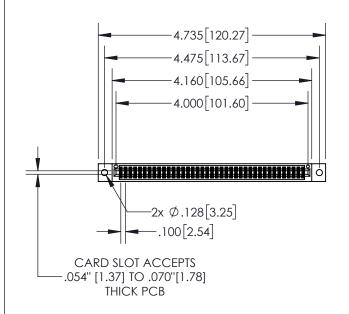

<u>Contact Dimensions:</u>
540-Wire Wrap .025 Sq.(0.64 Sq.) - Tail LG=.560(14.22)
.100 (2.54) Contact Spacing x .200 (5.08) Row Spacing

- 8 P INSULATOR MATERIAL: THERMOPLASTIC, UL 94V-0
- CONTACT MATERIAL; COPPER TIN ALLOY
  CONTACT PLATING: GOLD ON THE MATING AREA, TIN PLATING
  ON THE CONTACT TAILS, NICKEL UNDERPLATE

- INSULATOR MATERIAL: THERMOPLASTIC POLYESTER, UL 94V-0 DAP MATERIAL AVAILABLE UPON REQUEST
- CONTACT MATERIAL; COPPER ALLOY

CONTACT PLATING: GOLD ON THE MATING AREA, TIN PLATING ON THE CONTACT TAILS, NICKEL UNDERPLATE