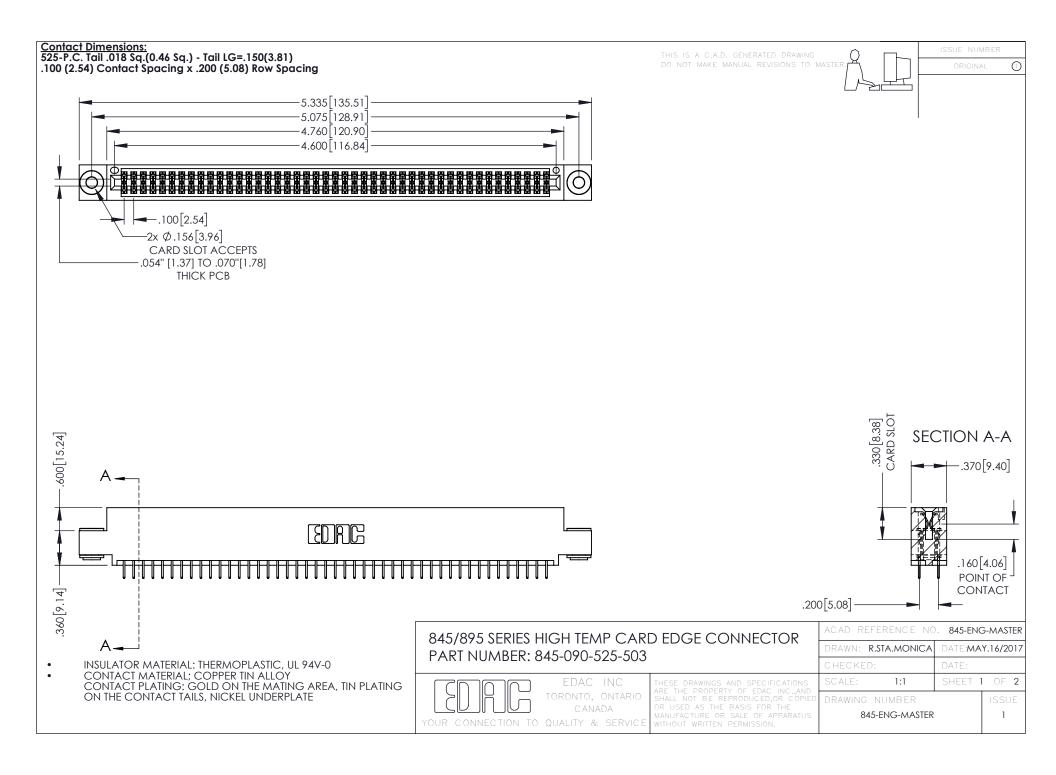

- INSULATOR MATERIAL: THERMOPLASTIC POLYESTER, UL 94V-0 DAP MATERIAL AVAILABLE UPON REQUEST
- CONTACT MATERIAL; COPPER ALLOY

**Contact Code 558** 

CONTACT PLATING: GOLD ON THE MATING AREA, TIN PLATING ON THE CONTACT TAILS, NICKEL UNDERPLATE

## 845/895 SERIES HIGH TEMP CARD EDGE CONNECTOR CONTACT CODE 555,556,558,559,560 DIMENSIONS

YOUR CONNECTION TO QUALITY & SERVICE

Contact Code 559

|   | ACAD REFERENCE NO   | . 845-ENG-MASTER |
|---|---------------------|------------------|
|   | DRAWN: R.STA.MONICA | DATE:MAY.16/2017 |
|   | CHECKED:            | DATE:            |
|   | SCALE: 1:1          | SHEET 2 OF 2     |
| D | DRAWING NUMBER      | ISSUE            |

Contact Code 560

845-ENG-MASTER