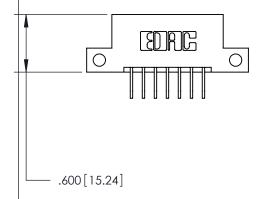

**Contact Code 558** 

## 846/896 SERIES HIGH TEMP CARD EDGE CONNECTOR CONTACT CODE 555,556,558,559,560 DIMENSIONS

.150 [3.81]

YOUR CONNECTION TO QUALITY & SERVICE

**Contact Code 559** 

**EDAC INC** TORONTO, ONTARIO CANADA

THESE DRAWINGS AND SPECIFICATIONS ARE THE PROPERTY OF EDAC INC.,AND SHALL NOT BE REPRODUCED, OR COPIED OR USED AS THE BASIS FOR THE MANUFACTURE OR SALE OF APPARATUS WITHOUT WRITTEN PERMISSION.