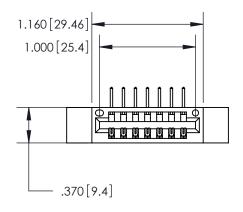

<u>Contact Dimensions:</u>
558-90 Degree Bend (Code 541 Contacts)
See Sheet 2 for Contact Code 555, 556, 558, 559, 560 Dimensions

THIS IS A C.A.D. GENERATED DRAWING DO NOT MAKE MANUAL REVISIONS TO MASTER.

ISSUE NUMBER

ORIGINAL

1

- INSULATOR MATERIAL: THERMOPLASTIC POLYESTER, UL 94V-0 CONTACT MATERIAL; COPPER, NICKEL, TIN ALLOY CA-725
- CONTACT PLATING: GOLD ON THE MATING AREA, TIN-LEAD ON THE CONTACT TAILS, NICKEL UNDERPLATE

846/896 SERIES HIGH TEMP CARD EDGE CONNECTOR PART NUMBER: 846-007-558-112

**EDAC INC** TORONTO, ONTARIO CANADA

THESE DRAWINGS AND SPECIFICATIONS ARE THE PROPERTY OF EDAC INC.,AND SHALL NOT BE REPRODUCED, OR COPIED OR USED AS THE BASIS FOR THE MANUFACTURE OR SALE OF APPARATUS WITHOUT WRITTEN PERMISSION.