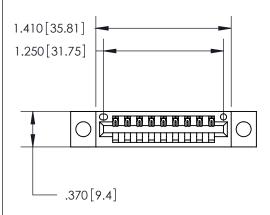

## 846/896 SERIES HIGH TEMP CARD EDGE CONNECTOR PART NUMBER: 846-009-522-104

**EDAC INC** TORONTO, ONTARIO CANADA

THESE DRAWINGS AND SPECIFICATIONS ARE THE PROPERTY OF EDAC INC.,AND SHALL NOT BE REPRODUCED, OR COPIED OR USED AS THE BASIS FOR THE MANUFACTURE OR SALE OF APPARATUS WITHOUT WRITTEN PERMISSION.

Contact Dimensions: 522-P.C. Tail .025 Sq. (0.64 Sq.) - Tail LG. =.440 (11.18) .125 (3.18) Contact Spacing x .250 (6.35) Row Spacing

INSULATOR MATERIAL: THERMOPLASTIC POLYESTER, UL 94V-0 CONTACT MATERIAL; COPPER, NICKEL, TIN ALLOY CA-725

CONTACT PLATING: GOLD ON THE MATING AREA, TIN-LEAD ON THE CONTACT TAILS, NICKEL UNDERPLATE

THIS IS A C.A.D. GENERATED DRAWING DO NOT MAKE MANUAL REVISIONS TO MASTER.

ISSUE NUMBER ORIGINAL 1

| Card Slot Accepts .054 [1.37] to .070 [1.78] Thick P.C. Board |      |
|---------------------------------------------------------------|------|
|                                                               |      |
| .330 [8.38] Card Slot                                         |      |
| .160 [4.07] Point of Conta                                    | ct — |