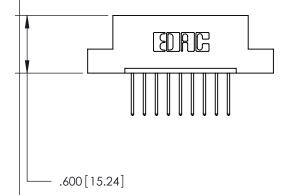

THIS IS A C.A.D. GENERATED DRAWING DO NOT MAKE MANUAL REVISIONS TO MASTER.

ISSUE NUMBER

.165[4.19]

.375 [9.54]

ORIGINAL

1

.060 [1.52] .125(3.18) to .210(5.33) **Outside Tails** .125(3.18) to .210(5.33) **Outside Tails** 

**Contact Code 560** 

INSULATOR MATERIAL: THERMOPLASTIC POLYESTER, UL 94V-0 CONTACT MATERIAL; COPPER, NICKEL, TIN ALLOY CA-725 CONTACT PLATING: GOLD ON THE MATING AREA, TIN-LEAD ON THE CONTACT TAILS, NICKEL UNDERPLATE

**Contact Code 558** 

## 846/896 SERIES HIGH TEMP CARD EDGE CONNECTOR CONTACT CODE 555,556,558,559,560 DIMENSIONS

.150 [3.81]

YOUR CONNECTION TO QUALITY & SERVICE

**Contact Code 559** 

**EDAC INC** TORONTO, ONTARIO CANADA

THESE DRAWINGS AND SPECIFICATIONS ARE THE PROPERTY OF EDAC INC.,AND SHALL NOT BE REPRODUCED, OR COPIED OR USED AS THE BASIS FOR THE MANUFACTURE OR SALE OF APPARATUS WITHOUT WRITTEN PERMISSION.