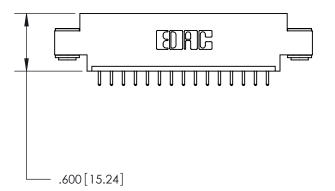

846/896 SERIES HIGH TEMP CARD EDGE CONNECTOR PART NUMBER: 846-015-521-603

YOUR CONNECTION TO QUALITY & SERVICE

**EDAC INC** TORONTO, ONTARIO CANADA

THESE DRAWINGS AND SPECIFICATIONS ARE THE PROPERTY OF EDAC INC., AND SHALL NOT BE REPRODUCED, OR COPIED OR USED AS THE BASIS FOR THE MANUFACTURE OR SALE OF APPARATUS WITHOUT WRITTEN PERMISSION.

Contact Dimensions: 521-P.C. Tail .025 Sq. (0.64 Sq.) - Tail LG. =.150 (3.81) .125 (3.18) Contact Spacing x .250 (6.35) Row Spacing

THIS IS A C.A.D. GENERATED DRAWING DO NOT MAKE MANUAL REVISIONS TO MASTER.