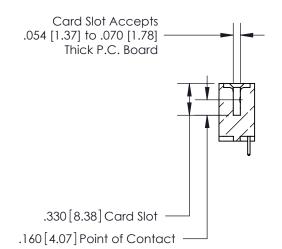

## 846/896 SERIES HIGH TEMP CARD EDGE CONNECTOR CONTACT CODE 555,556,558,559,560 DIMENSIONS

.150 [3.81]

YOUR CONNECTION TO QUALITY & SERVICE

**Contact Code 559** 

**EDAC INC** TORONTO, ONTARIO CANADA

THESE DRAWINGS AND SPECIFICATIONS ARE THE PROPERTY OF EDAC INC.,AND SHALL NOT BE REPRODUCED, OR COPIED OR USED AS THE BASIS FOR THE MANUFACTURE OR SALE OF APPARATUS WITHOUT WRITTEN PERMISSION.