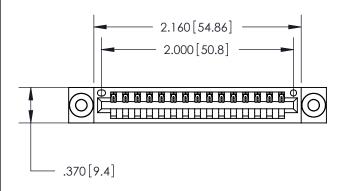

846/896 SERIES HIGH TEMP CARD EDGE CONNECTOR PART NUMBER: 846-015-521-603

YOUR CONNECTION TO QUALITY & SERVICE

**EDAC INC** TORONTO, ONTARIO CANADA

THESE DRAWINGS AND SPECIFICATIONS ARE THE PROPERTY OF EDAC INC., AND SHALL NOT BE REPRODUCED, OR COPIED OR USED AS THE BASIS FOR THE MANUFACTURE OR SALE OF APPARATUS WITHOUT WRITTEN PERMISSION.

Contact Dimensions: 521-P.C. Tail .025 Sq. (0.64 Sq.) - Tail LG. =.150 (3.81) .125 (3.18) Contact Spacing x .250 (6.35) Row Spacing

THIS IS A C.A.D. GENERATED DRAWING DO NOT MAKE MANUAL REVISIONS TO MASTER.