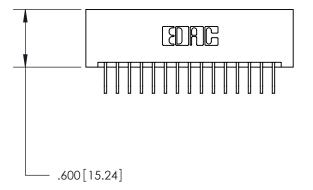

846/896 SERIES HIGH TEMP CARD EDGE CONNECTOR PART NUMBER: 846-015-558-101

**EDAC INC** TORONTO, ONTARIO CANADA

THESE DRAWINGS AND SPECIFICATIONS ARE THE PROPERTY OF EDAC INC.,AND SHALL NOT BE REPRODUCED, OR COPIED OR USED AS THE BASIS FOR THE MANUFACTURE OR SALE OF APPARATUS WITHOUT WRITTEN PERMISSION.

| ACAD REFERENCE NO. | 846-ENG-MASTER   |
|--------------------|------------------|
| DRAWN: J.LEE       | DATE: APR. 22/09 |
| CHECKED:           | DATE:            |
| SCALE: 1:1         | SHEET 1 OF 2     |
| DRAWING NUMBER     | ISSUE            |
| 846-ENG-MASTER     | 1                |
|                    |                  |