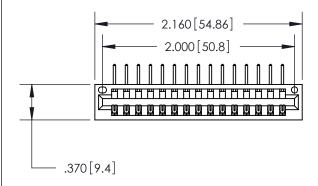

846/896 SERIES HIGH TEMP CARD EDGE CONNECTOR PART NUMBER: 846-015-558-101

**EDAC INC** TORONTO, ONTARIO CANADA

THESE DRAWINGS AND SPECIFICATIONS ARE THE PROPERTY OF EDAC INC.,AND SHALL NOT BE REPRODUCED, OR COPIED OR USED AS THE BASIS FOR THE MANUFACTURE OR SALE OF APPARATUS WITHOUT WRITTEN PERMISSION.

| ACAD REFERENCE NO. | 846-ENG-MASTER   |
|--------------------|------------------|
| DRAWN: J.LEE       | DATE: APR. 22/09 |
| CHECKED:           | DATE:            |
| SCALE: 1:1         | SHEET 1 OF 2     |
| DRAWING NUMBER     | ISSUE            |
| 846-ENG-MASTER     | 1                |
|                    |                  |