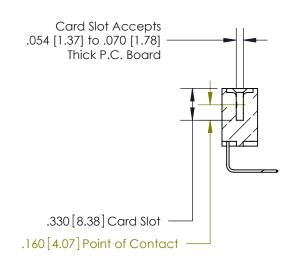

<u>Contact Dimensions:</u>
558-90 Degree Bend (Code 541 Contacts)
See Sheet 2 for Contact Code 555, 556, 558, 559, 560 Dimensions

THIS IS A C.A.D. GENERATED DRAWING DO NOT MAKE MANUAL REVISIONS TO MASTER.

ISSUE NUMBER

ORIGINAL

- INSULATOR MATERIAL: THERMOPLASTIC POLYESTER, UL 94V-0 CONTACT MATERIAL; COPPER, NICKEL, TIN ALLOY CA-725
- CONTACT PLATING: GOLD ON THE MATING AREA, TIN-LEAD ON THE CONTACT TAILS, NICKEL UNDERPLATE

THIS IS A C.A.D. GENERATED DRAWING DO NOT MAKE MANUAL REVISIONS TO MASTER.

ISSUE NUMBER

.165[4.19]

.375 [9.54]

ORIGINAL

1

.060 [1.52] .125(3.18) to .210(5.33) **Outside Tails** .125(3.18) to .210(5.33) **Outside Tails** 

**Contact Code 560** 

INSULATOR MATERIAL: THERMOPLASTIC POLYESTER, UL 94V-0 CONTACT MATERIAL; COPPER, NICKEL, TIN ALLOY CA-725 CONTACT PLATING: GOLD ON THE MATING AREA, TIN-LEAD ON THE CONTACT TAILS, NICKEL UNDERPLATE

**Contact Code 558** 