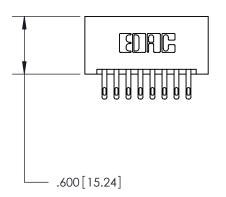

.160 [4.07] Point of Contact -

Card Slot Accepts .054 [1.37] to .070 [1.78] Thick P.C. Board

.330 [8.38] Card Slot

THIS IS A C.A.D. GENERATED DRAWING DO NOT MAKE MANUAL REVISIONS TO MASTER.

ISSUE NUMBER

.165[4.19]

.375 [9.54]

ORIGINAL

1

.060 [1.52] .125(3.18) to .210(5.33) **Outside Tails** .125(3.18) to .210(5.33) **Outside Tails** 

**Contact Code 560** 

INSULATOR MATERIAL: THERMOPLASTIC POLYESTER, UL 94V-0 CONTACT MATERIAL; COPPER, NICKEL, TIN ALLOY CA-725 CONTACT PLATING: GOLD ON THE MATING AREA, TIN-LEAD ON THE CONTACT TAILS, NICKEL UNDERPLATE