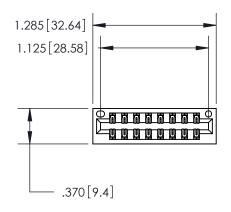

<u>Contact Dimensions:</u>
500-Wire Hole .050x.025 (1.27x0.64) - Tail LG. = .260 (6.60) .125 (3.18) Contact Spacing x .250 (6.35) Row Spacing

- INSULATOR MATERIAL: THERMOPLASTIC POLYESTER, UL 94V-0 CONTACT MATERIAL; COPPER, NICKEL, TIN ALLOY CA-725
- CONTACT PLATING: GOLD ON THE MATING AREA, TIN-LEAD ON THE CONTACT TAILS, NICKEL UNDERPLATE

.160 [4.07] Point of Contact -

Card Slot Accepts .054 [1.37] to .070 [1.78] Thick P.C. Board

.330 [8.38] Card Slot

THIS IS A C.A.D. GENERATED DRAWING DO NOT MAKE MANUAL REVISIONS TO MASTER.

ISSUE NUMBER

.165[4.19]

.375 [9.54]

ORIGINAL

1

.060 [1.52] .125(3.18) to .210(5.33) **Outside Tails** .125(3.18) to .210(5.33) **Outside Tails** 

**Contact Code 560** 

INSULATOR MATERIAL: THERMOPLASTIC POLYESTER, UL 94V-0 CONTACT MATERIAL; COPPER, NICKEL, TIN ALLOY CA-725 CONTACT PLATING: GOLD ON THE MATING AREA, TIN-LEAD ON THE CONTACT TAILS, NICKEL UNDERPLATE