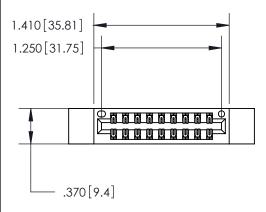

## 846/896 SERIES HIGH TEMP CARD EDGE CONNECTOR PART NUMBER: 846-018-541-812

**EDAC INC** TORONTO, ONTARIO CANADA

THESE DRAWINGS AND SPECIFICATIONS ARE THE PROPERTY OF EDAC INC.,AND SHALL NOT BE REPRODUCED, OR COPIED OR USED AS THE BASIS FOR THE MANUFACTURE OR SALE OF APPARATUS WITHOUT WRITTEN PERMISSION.

<u>Contact Dimensions:</u> 541-Wire Wrap .025 Sq. (0.64 Sq.) - Tail LG. =.750 (19.05) .125 (3.18) Contact Spacing x .250 (6.35) Row Spacing

INSULATOR MATERIAL: THERMOPLASTIC POLYESTER, UL 94V-0 CONTACT MATERIAL; COPPER, NICKEL, TIN ALLOY CA-725 CONTACT PLATING: GOLD ON THE MATING AREA, TIN-LEAD