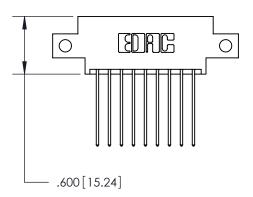

846-ENG-MASTER

THIS IS A C.A.D. GENERATED DRAWING DO NOT MAKE MANUAL REVISIONS TO MASTER.

ISSUE NUMBER

.165[4.19]

.375 [9.54]

ORIGINAL

1

.060 [1.52] .125(3.18) to .210(5.33) **Outside Tails** .125(3.18) to .210(5.33) **Outside Tails** 