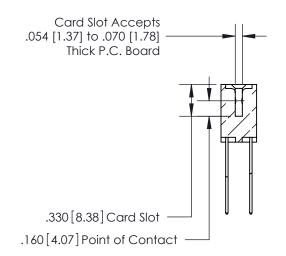

## 846/896 SERIES HIGH TEMP CARD EDGE CONNECTOR CONTACT CODE 555,556,558,559,560 DIMENSIONS

.150 [3.81]

YOUR CONNECTION TO QUALITY & SERVICE

**Contact Code 559** 

**EDAC INC** TORONTO, ONTARIO CANADA

THESE DRAWINGS AND SPECIFICATIONS ARE THE PROPERTY OF EDAC INC.,AND SHALL NOT BE REPRODUCED, OR COPIED OR USED AS THE BASIS FOR THE MANUFACTURE OR SALE OF APPARATUS WITHOUT WRITTEN PERMISSION.

**Contact Code 560** 

INSULATOR MATERIAL: THERMOPLASTIC POLYESTER, UL 94V-0 CONTACT MATERIAL; COPPER, NICKEL, TIN ALLOY CA-725 CONTACT PLATING: GOLD ON THE MATING AREA, TIN-LEAD ON THE CONTACT TAILS, NICKEL UNDERPLATE

**Contact Code 558** 