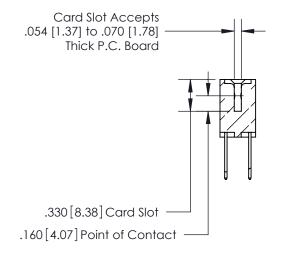

**Contact Code 560** 

INSULATOR MATERIAL: THERMOPLASTIC POLYESTER, UL 94V-0 CONTACT MATERIAL; COPPER, NICKEL, TIN ALLOY CA-725 CONTACT PLATING: GOLD ON THE MATING AREA, TIN-LEAD ON THE CONTACT TAILS, NICKEL UNDERPLATE

**Contact Code 558** 

## 846/896 SERIES HIGH TEMP CARD EDGE CONNECTOR CONTACT CODE 555,556,558,559,560 DIMENSIONS

.150 [3.81]

YOUR CONNECTION TO QUALITY & SERVICE

**Contact Code 559** 

**EDAC INC** TORONTO, ONTARIO CANADA

THESE DRAWINGS AND SPECIFICATIONS ARE THE PROPERTY OF EDAC INC.,AND SHALL NOT BE REPRODUCED, OR COPIED OR USED AS THE BASIS FOR THE MANUFACTURE OR SALE OF APPARATUS WITHOUT WRITTEN PERMISSION.