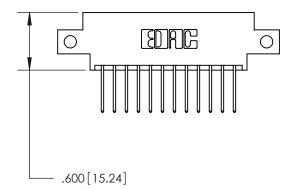

THIS IS A C.A.D. GENERATED DRAWING DO NOT MAKE MANUAL REVISIONS TO MASTER.

ISSUE NUMBER

.165[4.19]

.375 [9.54]

ORIGINAL

1

.060 [1.52] .125(3.18) to .210(5.33) **Outside Tails** .125(3.18) to .210(5.33) **Outside Tails** 