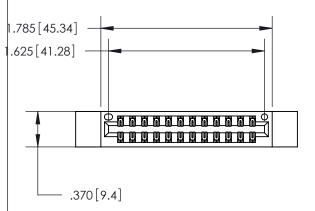

THIS IS A C.A.D. GENERATED DRAWING DO NOT MAKE MANUAL REVISIONS TO MASTER.

846/896 SERIES HIGH TEMP CARD EDGE CONNECTOR PART NUMBER: 846-024-522-812

**EDAC INC** TORONTO, ONTARIO CANADA

THESE DRAWINGS AND SPECIFICATIONS ARE THE PROPERTY OF EDAC INC., AND SHALL NOT BE REPRODUCED, OR COPIED OR USED AS THE BASIS FOR THE MANUFACTURE OR SALE OF APPARATUS WITHOUT WRITTEN PERMISSION.

| ACAD REFERENCE NO. | 846-ENG-MASTER   |
|--------------------|------------------|
| DRAWN: J.LEE       | DATE: APR. 22/09 |
| CHECKED:           | DATE:            |
| SCALE: 1:1         | SHEET 1 OF 2     |
| DRAWING NUMBER     | ISSUE            |
| 846-ENG-MASTER     | 1                |