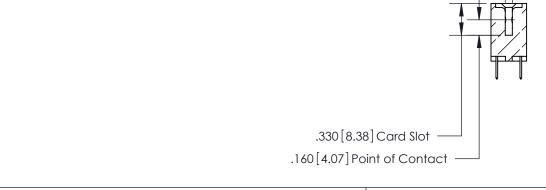

Card Slot Accepts .054 [1.37] to .070 [1.78] Thick P.C. Board ISSUE NUMBER

ORIGINAL

1

.600 [15.24]

> 846/896 SERIES HIGH TEMP CARD EDGE CONNECTOR PART NUMBER: 846-042-520-204

YOUR CONNECTION TO QUALITY & SERVICE

THIS IS A C.A.D. GENERATED DRAWING DO NOT MAKE MANUAL REVISIONS TO MASTER.

ISSUE NUMBER

.165[4.19]

.375 [9.54]

ORIGINAL

1

.060 [1.52] .125(3.18) to .210(5.33) **Outside Tails** .125(3.18) to .210(5.33) **Outside Tails** 