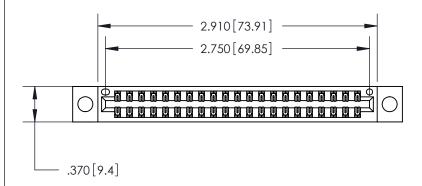

Card Slot Accepts .054 [1.37] to .070 [1.78] Thick P.C. Board ISSUE NUMBER

ORIGINAL

1

.600 [15.24]

> 846/896 SERIES HIGH TEMP CARD EDGE CONNECTOR PART NUMBER: 846-042-520-204

YOUR CONNECTION TO QUALITY & SERVICE

<u>Contact Dimensions:</u> 520-P.C. Tail .030x.018 (0.76x0.46) - Tail LG. =.175 (4.45) .125 (3.18) Contact Spacing x .250 (6.35) Row Spacing

THIS IS A C.A.D. GENERATED DRAWING DO NOT MAKE MANUAL REVISIONS TO MASTER.