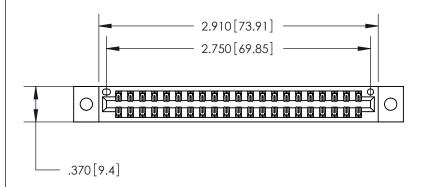

Contact Dimensions: 522-P.C. Tail .025 Sq. (0.64 Sq.) - Tail LG. =.440 (11.18) .125 (3.18) Contact Spacing x .250 (6.35) Row Spacing

THIS IS A C.A.D. GENERATED DRAWING DO NOT MAKE MANUAL REVISIONS TO MASTER.

ISSUE NUMBER

ORIGINAL

846/896 SERIES HIGH TEMP CARD EDGE CONNECTOR PART NUMBER: 846-042-522-802

YOUR CONNECTION TO QUALITY & SERVICE

**EDAC INC** TORONTO, ONTARIO CANADA

THESE DRAWINGS AND SPECIFICATIONS ARE THE PROPERTY OF EDAC INC., AND SHALL NOT BE REPRODUCED, OR COPIED OR USED AS THE BASIS FOR THE MANUFACTURE OR SALE OF APPARATUS WITHOUT WRITTEN PERMISSION.

| ACAD REFERENCE NO. | 846-ENG-MASTER   |
|--------------------|------------------|
| DRAWN: J.LEE       | DATE: APR. 22/09 |
| CHECKED:           | DATE:            |
| SCALE: 1:1         | SHEET 1 OF 2     |
| DRAWING NUMBER     | ISSUE            |
| 846-ENG-MASTER     | 1                |