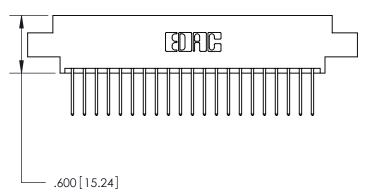

THIS IS A C.A.D. GENERATED DRAWING DO NOT MAKE MANUAL REVISIONS TO MASTER.

ISSUE NUMBER

.165[4.19]

.375 [9.54]

ORIGINAL

1

.060 [1.52] .125(3.18) to .210(5.33) **Outside Tails** .125(3.18) to .210(5.33) **Outside Tails** 

**Contact Code 558** 