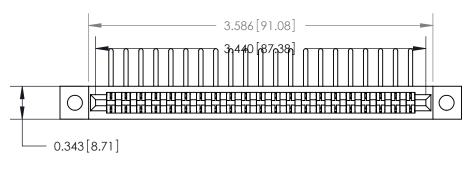

**Mounting Option** 

.128 (3.25) Dia. Mounting Holes

## **Contact Detail**

90 Degree Bend (Code 541 Contacts)

.156 [3.96] Contact Spacing x .200 [5.08] Row Spacing







**SECTION A-A** 

.175 [4.45] Point of Contact (Measured from bottom of Card Slot)



**See Accompanying Page for:** 

**Contact Bend Details** 

807/857 Series High Temp Card Edge Connector Part Number: 857-021-557-102



| ACAD REFERENCE NO. 807 ENG MASTER |                  |
|-----------------------------------|------------------|
| DRAWN: J.LEE                      | DATE: AUG. 11/09 |
| CHECKED:                          | DATE:            |
| SCALE: NTS                        | SHEET 1 OF 2     |
| DRAWING NUMBER                    | ISSUE            |

807 Assembly