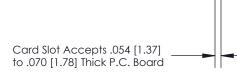

## **Contact Detail**

90 Degree Bend (Code 541 Contacts)

.156 [3.96] Contact Spacing x .200 [5.08] Row Spacing

**SECTION A-A** 

.175 [4.45] Point of Contact (Measured from bottom of Card Slot)

**See Accompanying Page for:** 