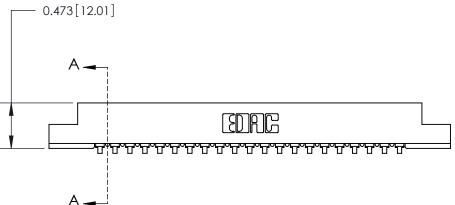

## **Contact Detail**

90 Degree Bend (Code 541 Contacts)

.156 [3.96] Contact Spacing x .200 [5.08] Row Spacing

**SECTION A-A** 

.175 [4.45] Point of Contact (Measured from bottom of Card Slot)

**See Accompanying Page for:** 

**Contact Bend Details** 

807/857 Series High Temp Card Edge Connector Part Number: 857-021-557-102

| ACAD REFERENCE NO. 807 ENG MASTER |                  |
|-----------------------------------|------------------|
| DRAWN: J.LEE                      | DATE: AUG. 11/09 |
| CHECKED:                          | DATE:            |
| SCALE: NTS                        | SHEET 1 OF 2     |
| DRAWING NUMBER                    | ISSUE            |