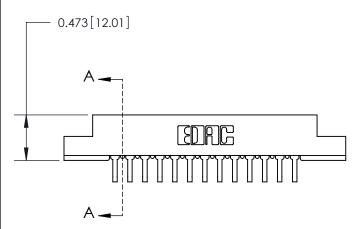

## **Mounting Option**

M3-0.5 Metric Threaded Inserts

## **Contact Detail**

90 Degree Bend (Code 522 and 540 Contacts)

.156 [3.96] Contact Spacing x .200 [5.08] Row Spacing





.095 [2.41] Point of Contact (Measured from bottom of Card Slot)



**See Accompanying Page for:** 

**Contact Bend Details** 

807/857 Series High Temp Card Edge Connector Part Number: 857-026-559-207

YOUR CONNECTION TO QUALITY & SERVICE

| ACAD REFERENCE NO. 807 ENG MASTER |                  |
|-----------------------------------|------------------|
| DRAWN: J.LEE                      | DATE: AUG. 11/09 |
| CHECKED:                          | DATE:            |
| SCALE: NTS                        | SHEET 1 OF 2     |
| DRAWING NUMBER                    | ISSUE            |

**SECTION A-A** 

807 Assembly