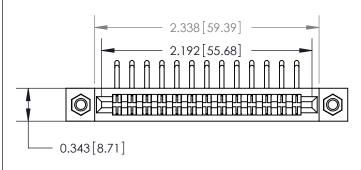

## **Contact Detail**

90 Degree Bend (Code 522 and 540 Contacts)

.156 [3.96] Contact Spacing x .200 [5.08] Row Spacing

.095 [2.41] Point of Contact (Measured from bottom of Card Slot)

**See Accompanying Page for:** 