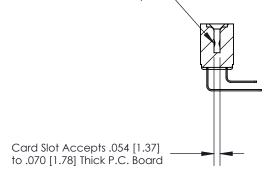

## **Contact Detail**

90 Degree Bend (Code 522 and 540 Contacts)

.156 [3.96] Contact Spacing x .200 [5.08] Row Spacing

.095 [2.41] Point of Contact (Measured from bottom of Card Slot)

**See Accompanying Page for:** 