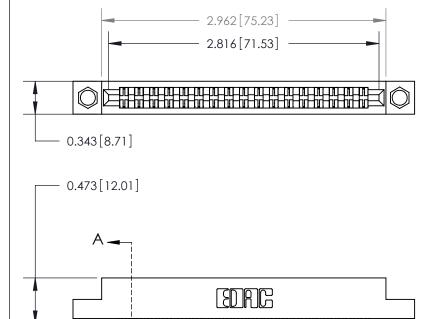

**Mounting Option** 

.156 (3.96) Dia. Mounting Holes

**See Accompanying Page for:** 

**Contact Bend Details** 

| 807/857 Series               | ligh Temp Card Edge Connecto | or |
|------------------------------|------------------------------|----|
| Part Number: 857-034-460-204 |                              |    |