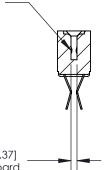

## **Contact Detail**

Extender Board Bend (Code 522 Contacts)

.156 [3.96] Contact Spacing x .200 [5.08] Row Spacing

**SECTION A-A** 

.095 [2.41] Point of Contact (Measured from bottom of Card Slot)

Card Slot Accepts .054 [1.37] to .070 [1.78] Thick P.C. Board