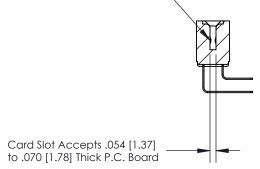

## **Contact Detail**

90 Degree Bend (Code 522 and 540 Contacts)

.156 [3.96] Contact Spacing x .200 [5.08] Row Spacing

**SECTION A-A** 

.095 [2.41] Point of Contact (Measured from bottom of Card Slot)

**See Accompanying Page for:** 