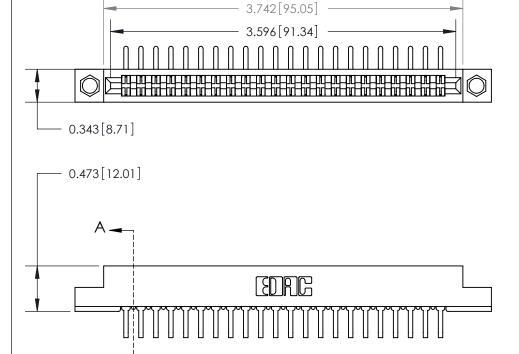

**Mounting Option** 

.156 (3.96) Dia. Mounting Holes

**Contact Bend Details** 

807/857 Series High Temp Card Edge Connector Part Number: 857-044-458-204

YOUR CONNECTION TO QUALITY & SERVICE

| ACAD REFERENCE NO. 80/ ENG MASIER |                  |
|-----------------------------------|------------------|
| DRAWN: J.LEE                      | DATE: AUG. 11/09 |
| CHECKED:                          | DATE:            |
| SCALE: NTS                        | SHEET 1 OF 2     |
| DRAWING NUMBER                    | ISSUE            |