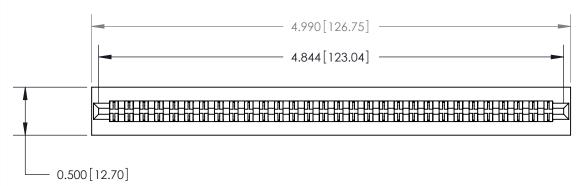

Card Slot Accepts .054 [1.37] to .070 [1.78] Thick P.C. Board

**See Accompanying Page for:** 

**Contact Bend Details** 

807/857 Series High Temp Card Edge Connector Part Number: 857-060-524-201

YOUR CONNECTION TO QUALITY & SERVICE WITHOUT WRITTEN PERMISSION.