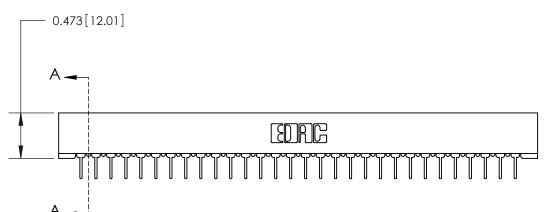

## **Contact Detail**

PC Tail .023x.013(0.58x0.33) - Tail LG=.213(5.41)

.156 [3.96] Contact Spacing x .200 [5.08] Row Spacing

**SECTION A-A** 

.095 [2.41] Point of Contact (Measured from bottom of Card Slot)