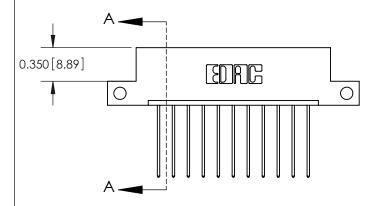

**Mounting Option** 

12-.128 (3.25) Dia. Side Mounting Holes

## **Contact Detail**

541-Wire Wrap .025 Sq.(0.64 Sq.) - Tail LG=.750(19.05) .156 [3.96] Contact Spacing x .200 [5.08] Row Spacing





**See Accompanying Pages for:** 

**Contact Bend Details** 

THIS IS A C.A.D. GENERATED DRAWING DO NOT MAKE MANUAL REVISIONS TO MASTER.



ISSUE NUMBER ORIGINAL

| 0.330[8.38]<br>Card Slot     |  |
|------------------------------|--|
| .160 [4.06] Point of Contact |  |
| SECTION A-A                  |  |

| 837/887 Series High Temp Card Edge Connector |
|----------------------------------------------|
| Part Number: 887-011-541-112                 |

|                    | EDAC INC          |
|--------------------|-------------------|
|                    | TORONTO, ONTARIO  |
|                    | CANADA            |
| YOUR CONNECTION TO | QUALITY & SERVICE |

**EDAC INC** TORONTO, ONTARIO CANADA

THESE DRAWINGS AND SPECIFICATIONS ARE THE PROPERTY OF EDAC INC.,AND SHALL NOT BE REPRODUC