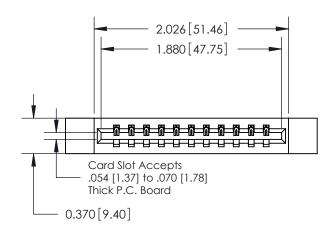

ISSUE NUMBER ORIGINAL

| 0.330[8.38]<br>Card Slot     |  |
|------------------------------|--|
| .160 [4.06] Point of Contact |  |
| SECTION A-A                  |  |

| 837/887 Series High Temp Card Edge Connector |
|----------------------------------------------|
| Part Number: 887-011-541-112                 |