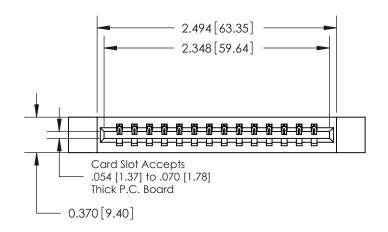

## **Contact Detail**

523-P.C. Tail .025 Sq.(0.64 Sq.) - Tail LG=.390(9.91)

.156 [3.96] Contact Spacing x .200 [5.08] Row Spacing

THIS IS A C.A.D. GENERATED DRAWING DO NOT MAKE MANUAL REVISIONS TO MASTER.

## **See Accompanying Pages for:**

**Contact Bend Details** 

837/887 Series High Temp Card Edge Connector Part Number: 887-014-523-112

**EDAC INC** TORONTO, ONTARIO CANADA

THESE DRAWINGS AND SPECIFICATIONS ARE THE PROPERTY OF EDAC INC., AND SHALL NOT BE REPRODUCED, OR COPIED OR USED AS THE BASIS FOR THE MANUFACTURE OR SALE OF APPARATUS WITHOUT WRITTEN PERMISSION.