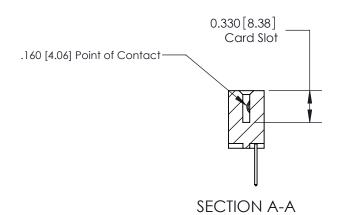

ISSUE NUMBER

ORIGINAL

1

|                     | 837/887 Series High Temp Card Edge Connector |                                                                                                                                                              | ACAD REFERENCE | NO. 837 EN       | 837 ENG MASTER |  |
|---------------------|----------------------------------------------|--------------------------------------------------------------------------------------------------------------------------------------------------------------|----------------|------------------|----------------|--|
| Contact Bend Detail |                                              | DRAWN: J.LEE                                                                                                                                                 | DATE: OC       | DATE: OCT. 06/09 |                |  |
|                     | Confact Bend Defail                          |                                                                                                                                                              | CHECKED:       | DATE:            |                |  |
|                     | EDAC INC THE                                 | TORONTO, ONTARIO CANADA  ARE THE PROPERTY OF EDAC INC., AND SHALL NOT BE REPRODUCED, OR COPIED OR USED AS THE BASIS FOR THE MANUFACTURE OR SALE OF APPARATUS | SCALE: NTS     | SHEET            | 2 <b>OF</b> 2  |  |
|                     | TORONTO, ONTARIO                             |                                                                                                                                                              | DRAWING NUMBER |                  | ISSUE          |  |
|                     | YOUR CONNECTION TO QUALITY & SERVICE         |                                                                                                                                                              | 837 Assembly   |                  | 1              |  |