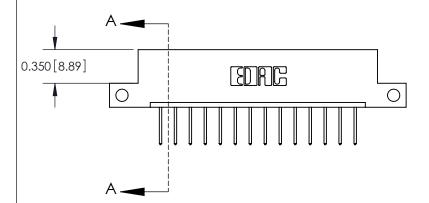

**Mounting Option** 

12-.128 (3.25) Dia. Side Mounting Holes

## **Contact Detail**

523-P.C. Tail .025 Sq.(0.64 Sq.) - Tail LG=.390(9.91)

.156 [3.96] Contact Spacing x .200 [5.08] Row Spacing





THIS IS A C.A.D. GENERATED DRAWING DO NOT MAKE MANUAL REVISIONS TO MASTER.



ISSUE NUMBER ORIGINAL



## **See Accompanying Pages for:**

**Contact Bend Details** 

837/887 Series High Temp Card Edge Connector Part Number: 887-014-523-112



**EDAC INC** TORONTO, ONTARIO CANADA

THESE DRAWINGS AND SPECIFICATIONS ARE THE PROPERTY OF EDAC INC., AND SHALL NOT BE REPRODUCED, OR COPIED OR USED AS THE BASIS FOR THE MANUFACTURE OR SALE OF APPARATUS WITHOUT WRITTEN PERMISSION.

| ACAD REFERENCE NO. | 837 ENG MASTER   |  |  |
|--------------------|------------------|--|--|
| DRAWN: J.LEE       | DATE: OCT. 06/09 |  |  |
| CHECKED:           | DATE:            |  |  |
| SCALE: NTS         | SHEET 1 OF 2     |  |  |
| DRAWING NUMBER     | ISSUE            |  |  |
| 837 Assembly       | 1