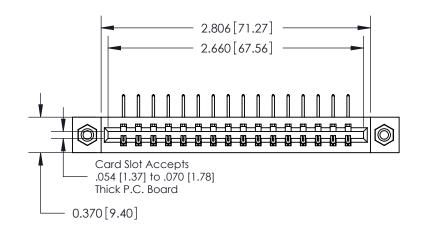

**Mounting Option** 

08-#4-40 Unified Threaded Inserts

## **Contact Detail**

558-90 Degree Bend (Code 541 Contacts)

.156 [3.96] Contact Spacing x .200 [5.08] Row Spacing

THIS IS A C.A.D. GENERATED DRAWING DO NOT MAKE MANUAL REVISIONS TO MASTER.

ISSUE NUMBER

ORIGINAL

0.330[8.38] Card Slot .160 [4.06] Point of Contact SECTION A-A

**See Accompanying Pages for:** 

**Contact Bend Details** 

837/887 Series High Temp Card Edge Connector Part Number: 887-016-558-608

**EDAC INC** TORONTO, ONTARIO CANADA