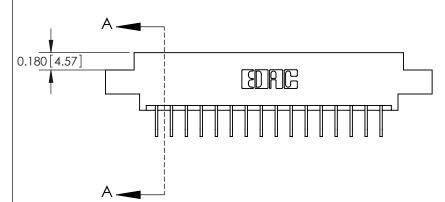

ISSUE NUMBER

ORIGINAL

1

|                     | 837/887 Series High Temp Card Edge Connector |                                                                                                                                                              | ACAD REFERENCE | NO. 837 EN       | 837 ENG MASTER |  |
|---------------------|----------------------------------------------|--------------------------------------------------------------------------------------------------------------------------------------------------------------|----------------|------------------|----------------|--|
| Contact Bend Detail |                                              | DRAWN: J.LEE                                                                                                                                                 | DATE: OC       | DATE: OCT. 06/09 |                |  |
|                     |                                              |                                                                                                                                                              | CHECKED:       | DATE:            |                |  |
|                     | EDAC INC                                     | TORONTO, ONTARIO CANADA  ARE THE PROPERTY OF EDAC INC., AND SHALL NOT BE REPRODUCED, OR COPIED OR USED AS THE BASIS FOR THE MANUFACTURE OR SALE OF APPARATUS | SCALE: NTS     | SHEET            | 2 <b>OF</b> 2  |  |
|                     | TORONTO, ONTARIO                             |                                                                                                                                                              | DRAWING NUMBER | •                | ISSUE          |  |
| ,                   | YOUR CONNECTION TO QUALITY & SERVICE         |                                                                                                                                                              | 837 Assembly   |                  | 1              |  |