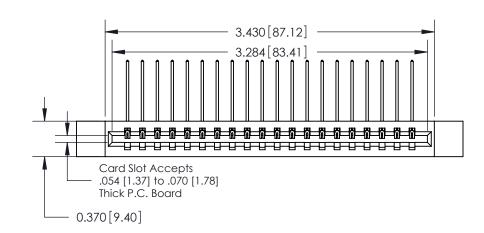

**See Accompanying Pages for:** 

**Contact Bend Details** 

837/887 Series High Temp Card Edge Connector Part Number: 887-020-559-112

**EDAC INC** TORONTO, ONTARIO CANADA

THESE DRAWINGS AND SPECIFICATIONS ARE THE PROPERTY OF EDAC INC.,AND SHALL NOT BE REPRODUCED, OR COPIED OR USED AS THE BASIS FOR THE MANUFACTURE OR SALE OF APPARATUS WITHOUT WRITTEN PERMISSION.

| ACAD REFERENCE NO. | 837 ENG MASTER   |  |  |
|--------------------|------------------|--|--|
| DRAWN: J.LEE       | DATE: OCT. 06/09 |  |  |
| CHECKED:           | D: DATE:         |  |  |
| SCALE: NTS         | SHEET 1 OF 2     |  |  |
| DRAWING NUMBER     | ISSUE            |  |  |
| 837 Assembly       | 1                |  |  |