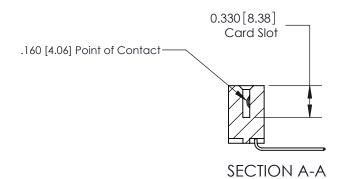

## **Contact Detail**

559-90 Degree Bend (Code 541 Contacts)

.156 [3.96] Contact Spacing x .200 [5.08] Row Spacing

THIS IS A C.A.D. GENERATED DRAWING DO NOT MAKE MANUAL REVISIONS TO MASTER.

ISSUE NUMBER

ORIGINAL

ISSUE NUMBER

ORIGINAL

1

|                     | 837/887 Series High Temp Card Edge Connector |                                                                                                                                                              | ACAD REFERENCE | NO. 837 EN       | 837 ENG MASTER |  |
|---------------------|----------------------------------------------|--------------------------------------------------------------------------------------------------------------------------------------------------------------|----------------|------------------|----------------|--|
| Contact Bend Detail |                                              | DRAWN: J.LEE                                                                                                                                                 | DATE: OC       | DATE: OCT. 06/09 |                |  |
|                     | Confact Bend Defail                          |                                                                                                                                                              | CHECKED:       | DATE:            | DATE:          |  |
|                     | EDAC INC                                     | TORONTO, ONTARIO CANADA  ARE THE PROPERTY OF EDAC INC., AND SHALL NOT BE REPRODUCED, OR COPIED OR USED AS THE BASIS FOR THE MANUFACTURE OR SALE OF APPARATUS | SCALE: NTS     | SHEET            | 2 <b>OF</b> 2  |  |
|                     | TORONTO, ONTARIO                             |                                                                                                                                                              | DRAWING NUMBER |                  | ISSUE          |  |
|                     | YOUR CONNECTION TO QUALITY & SERVICE         |                                                                                                                                                              | 837 Assembly   |                  | 1              |  |