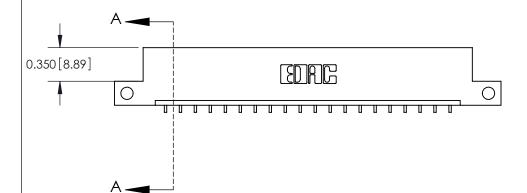

**Mounting Option** 

12-.128 (3.25) Dia. Side Mounting Holes

**See Accompanying Pages for:** 

**Contact Bend Details** 

837/887 Series High Temp Card Edge Connector Part Number: 887-020-559-112

**EDAC INC** TORONTO, ONTARIO CANADA

THESE DRAWINGS AND SPECIFICATIONS ARE THE PROPERTY OF EDAC INC.,AND SHALL NOT BE REPRODUCED, OR COPIED OR USED AS THE BASIS FOR THE MANUFACTURE OR SALE OF APPARATUS WITHOUT WRITTEN PERMISSION.

| ACAD REFERENCE NO. | 837 ENG MASTER   |  |  |
|--------------------|------------------|--|--|
| DRAWN: J.LEE       | DATE: OCT. 06/09 |  |  |
| CHECKED:           | D: DATE:         |  |  |
| SCALE: NTS         | SHEET 1 OF 2     |  |  |
| DRAWING NUMBER     | ISSUE            |  |  |
| 837 Assembly       | 1                |  |  |