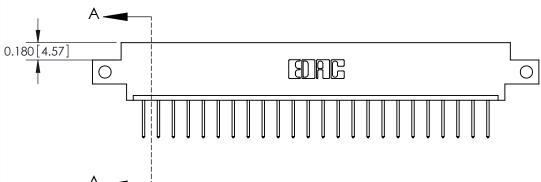

**Mounting Option Contact Detail** 0.180 [4.57]

THIS IS A C.A.D. GENERATED DRAWING DO NOT MAKE MANUAL REVISIONS TO MASTER.

ISSUE NUMBER

ORIGINAL

12-.128 (3.25) Dia. Side Mounting Holes

523-P.C. Tail .025 Sq.(0.64 Sq.) - Tail LG=.390(9.91) .156 [3.96] Contact Spacing x .200 [5.08] Row Spacing