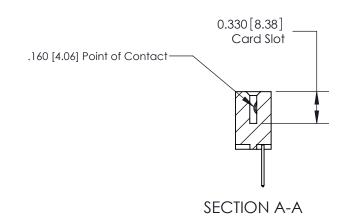

**Mounting Option Contact Detail** 0.180 [4.57]

THIS IS A C.A.D. GENERATED DRAWING DO NOT MAKE MANUAL REVISIONS TO MASTER.

ISSUE NUMBER

ORIGINAL

12-.128 (3.25) Dia. Side Mounting Holes

523-P.C. Tail .025 Sq.(0.64 Sq.) - Tail LG=.390(9.91) .156 [3.96] Contact Spacing x .200 [5.08] Row Spacing