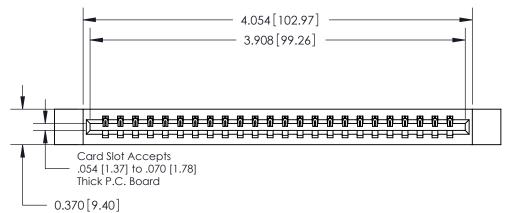

**Mounting Option Contact Detail** 0.180 [4.57]

THIS IS A C.A.D. GENERATED DRAWING DO NOT MAKE MANUAL REVISIONS TO MASTER.

ISSUE NUMBER

ORIGINAL

12-.128 (3.25) Dia. Side Mounting Holes

523-P.C. Tail .025 Sq.(0.64 Sq.) - Tail LG=.390(9.91) .156 [3.96] Contact Spacing x .200 [5.08] Row Spacing