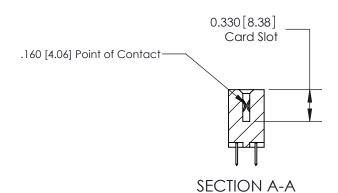

ISSUE NUMBER

ORIGINAL

1

| 837/887 Series High Temp Card Edge Connector<br>Contact Bend Detail |                                      |                                                                                                                                                                                                 | ACAD REFERENCE | NO. 837 EN | 837 ENG MASTER   |  |
|---------------------------------------------------------------------|--------------------------------------|-------------------------------------------------------------------------------------------------------------------------------------------------------------------------------------------------|----------------|------------|------------------|--|
|                                                                     |                                      |                                                                                                                                                                                                 | DRAWN: J.LEE   | DATE: OC   | DATE: OCT. 06/09 |  |
|                                                                     |                                      |                                                                                                                                                                                                 | CHECKED:       | DATE:      | DATE:            |  |
|                                                                     | EDAC INC                             | THESE DRAWINGS AND SPECIFICATIONS ARE THE PROPERTY OF EDAC INC.,AND SHALL NOT BE REPRODUCED,OR COPIED OR USED AS THE BASIS FOR THE MANUFACTURE OR SALE OF APPARATUS WITHOUT WRITTEN PERMISSION. | SCALE: NTS     | SHEET      | 2 <b>OF</b> 2    |  |
|                                                                     | TORONTO, ONTARIO                     |                                                                                                                                                                                                 | DRAWING NUMBER |            | ISSUE            |  |
|                                                                     | YOUR CONNECTION TO QUALITY & SERVICE |                                                                                                                                                                                                 | 837 Assembly   |            | 1                |  |