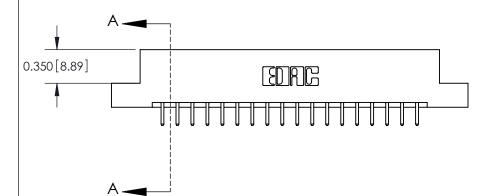

ISSUE NUMBER

ORIGINAL

**See Accompanying Pages for:** 

**Contact Bend Details** 

837/887 Series High Temp Card Edge Connector Part Number: 887-036-520-207

|          |            | EDAC INC            |  |  |
|----------|------------|---------------------|--|--|
|          |            | TORONTO, ONTARIO    |  |  |
|          |            | CANADA              |  |  |
| YOUR CON | NECTION TO | O QUALITY & SERVICE |  |  |