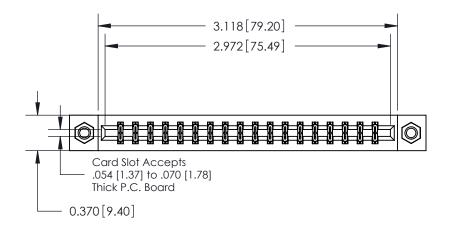

## **Contact Detail**

520-P.C. Tail .030x.018(0.76x0.46) - Tail LG=.175(4.45)

.156 [3.96] Contact Spacing x .200 [5.08] Row Spacing

THIS IS A C.A.D. GENERATED DRAWING DO NOT MAKE MANUAL REVISIONS TO MASTER.