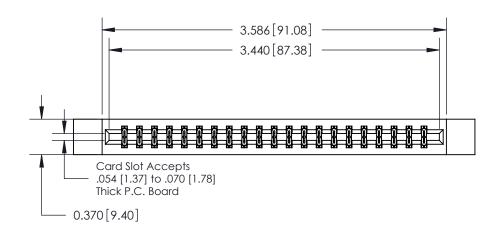

## **Contact Detail**

555-Extender Board Bend (Code 500 Contacts)

.156 [3.96] Contact Spacing x .200 [5.08] Row Spacing

ISSUE NUMBER

ORIGINAL

**See Accompanying Pages for:** 

**Contact Bend Details** 

837/887 Series High Temp Card Edge Connector Part Number: 887-042-555-212