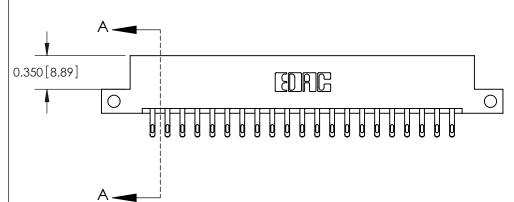

**Mounting Option** 

12-.128 (3.25) Dia. Side Mounting Holes

## **Contact Detail**

555-Extender Board Bend (Code 500 Contacts)

.156 [3.96] Contact Spacing x .200 [5.08] Row Spacing





ISSUE NUMBER

ORIGINAL







**See Accompanying Pages for:** 

**Contact Bend Details** 

837/887 Series High Temp Card Edge Connector Part Number: 887-042-555-212

|                    | EDAC INC          |  |  |
|--------------------|-------------------|--|--|
|                    | TORONTO, ONTARIO  |  |  |
|                    | CANADA            |  |  |
| YOUR CONNECTION TO | QUALITY & SERVICE |  |  |

**EDAC INC** TORONTO, ONTARIO CANADA

THESE DRAWINGS AND SPECIFICATIONS ARE THE PROPERTY OF EDAC INC.,AND SHALL NOT BE REPRODUCED, OR COPIED OR USED AS THE BASIS FOR THE MANUFACTURE OR SALE OF APPARATUS WITHOUT WRITTEN PERMISSION.

| ACAD REFERENCE NO. | 837 ENG MASTER   |  |  |
|--------------------|------------------|--|--|
| DRAWN: J.LEE       | DATE: OCT. 06/09 |  |  |
| CHECKED:           | DATE: