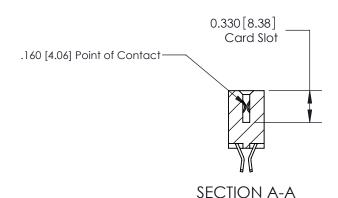

## **Contact Detail**

555-Extender Board Bend (Code 500 Contacts)

.156 [3.96] Contact Spacing x .200 [5.08] Row Spacing

ISSUE NUMBER

ORIGINAL

**See Accompanying Pages for:** 

**Contact Bend Details** 

837/887 Series High Temp Card Edge Connector Part Number: 887-042-555-212