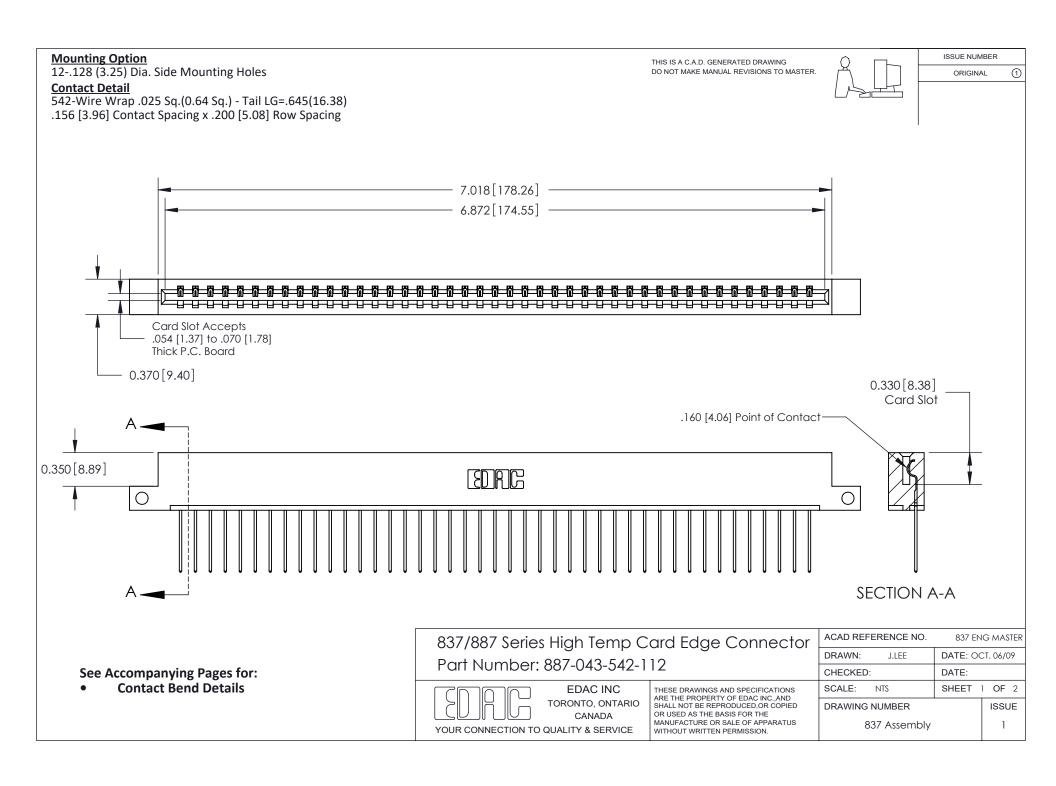

ISSUE NUMBER

ORIGINAL

1



|  | 837/887 Series High Temp Card Edge Connector<br>Contact Bend Detail   |                                                                                                                                                                                                  | ACAD REFERENCE | NO. 837 EN | 837 ENG MASTER   |  |
|--|-----------------------------------------------------------------------|--------------------------------------------------------------------------------------------------------------------------------------------------------------------------------------------------|----------------|------------|------------------|--|
|  |                                                                       |