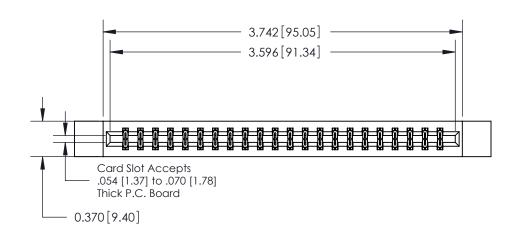

**Mounting Option** 

12-.128 (3.25) Dia. Side Mounting Holes

## **Contact Detail**

555-Extender Board Bend (Code 500 Contacts)

.156 [3.96] Contact Spacing x .200 [5.08] Row Spacing

THIS IS A C.A.D. GENERATED DRAWING DO NOT MAKE MANUAL REVISIONS TO MASTER.



ISSUE NUMBER

ORIGINAL







**See Accompanying Pages for:** 

**Contact Bend Details** 

837/887 Series High Temp Card Edge Connector Part Number: 887-044-555-212



**EDAC INC** TORONTO, ONTARIO CANADA

THESE DRAWINGS AND SPECIFICATIONS ARE THE PROPERTY OF EDAC INC.,AND SHALL NOT BE REPRODUCED, OR COPIED OR USED AS THE BASIS FOR THE MANUFACTURE OR SALE OF APPARATUS WITHOUT WRITTEN PERMISSION.

| ACAD REFERENCE NO. | 837 ENG MASTER   |  |  |
|--------------------|------------------|--|--|
| DRAWN: J.LEE       | DATE: OCT. 06/09 |  |  |
| CHECKED:           | ECKED: DATE:     |  |  |
| SCALE: NTS         | SHEET 1 OF 2     |  |  |
| DRAWING NUMBER     | ISSUE            |  |  |
| 837 Assembly       | 1                |  |  |



ISSUE NUMBER

ORIGINAL

1



|                     | 837/887 Series High Temp Card Ed