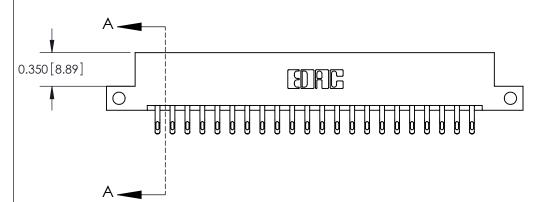

**Mounting Option** 

12-.128 (3.25) Dia. Side Mounting Holes

## **Contact Detail**

555-Extender Board Bend (Code 500 Contacts)

.156 [3.96] Contact Spacing x .200 [5.08] Row Spacing

THIS IS A C.A.D. GENERATED DRAWING DO NOT MAKE MANUAL REVISIONS TO MASTER.



ISSUE NUMBER

ORIGINAL







**See Accompanying Pages for:** 

**Contact Bend Details** 

837/887 Series High Temp Card Edge Connector Part Number: 887-044-555-212



**EDAC INC** TORONTO, ONTARIO CANADA

THESE DRAWINGS AND SPECIFICATIONS ARE THE PROPERTY OF EDAC INC.,AND SHALL NOT BE REPRODUCED, OR COPIED OR USED AS THE BASIS FOR THE MANUFACTURE OR SALE OF APPARATUS WITHOUT WRITTEN PERMISSION.

| ACAD REFERENCE NO. | 837 ENG MASTER   |  |  |
|--------------------|------------------|--|--|
| DRAWN: J.LEE       | DATE: OCT. 06/09 |  |  |
| CHECKED:           | ECKED: DATE:     |  |  |
| SCALE: NTS         | SHEET 1 OF 2     |  |  |
| DRAWING NUMBER     | ISSUE            |  |  |
| 837 Assembly       | 1                |  |  |



ISSUE NUMBER

ORIGINAL

1



|                     | 837/887 Series High Temp Card Edge