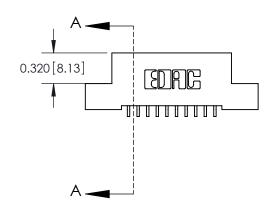

**Mounting Option** 

04-.156 (3.96) Dia. Mounting Holes

THIS IS A C.A.D. GENERATED DRAWING
DO NOT MAKE MANUAL REVISIONS TO MASTER

ISSUE NUMBER

ORIGINAL

1

| 842/892 Series High Temp Card Edge Co<br>Mounting Options  | DRAWN: J.LEE DATE: OCT. 06/09  CHECKED: DATE: |
|------------------------------------------------------------|-----------------------------------------------|
| EDAC INC THESE DRAWINGS AND S ARE THE PROPERTY OF          |                                               |
|                                                            | DUCED,OR COPIED DRAWING NUMBER ISSUE          |
| YOUR CONNECTION TO QUALITY & SERVICE WITHOUT WRITTEN PERMI |                                               |