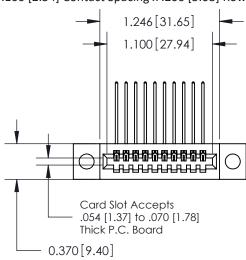

## **Contact Detail**

559-90 Degree Bend (Code 541 Contacts)

.100 [2.54] Contact Spacing x .200 [5.08] Row Spacing

**See Accompanying Pages for:** 

- **Contact Bend Details**
- **Mounting Options**

.240 [6.10] Point of Contact-

842/892 Series High Temp Card Edge Connector Part Number: 892-010-559-104

|   | DRAWN: J.LEE   | DATE: OCT. 06/09 |
|---|----------------|------------------|
|   | CHECKED:       | DATE:            |
|   | SCALE: NTS     | SHEET 1 OF 3     |
| ) | DRAWING NUMBER | ISSUE            |