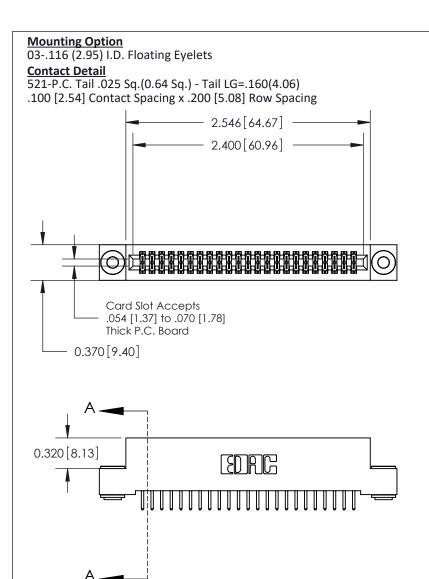

THIS IS A C.A.D. GENERATED DRAWING
DO NOT MAKE MANUAL REVISIONS TO MASTER

ISSUE NUMBER

ORIGINAL

1

| 842/892 Series High Temp Card Edge Co<br>Mounting Options  | DRAWN: J.LEE DATE: OCT. 06/09  CHECKED: DATE: |
|------------------------------------------------------------|-----------------------------------------------|
| EDAC INC THESE DRAWINGS AND S                              |                                               |
|                                                            | DUCED,OR COPIED DRAWING NUMBER ISSUE          |
| YOUR CONNECTION TO QUALITY & SERVICE WITHOUT WRITTEN PERMI |                                               |