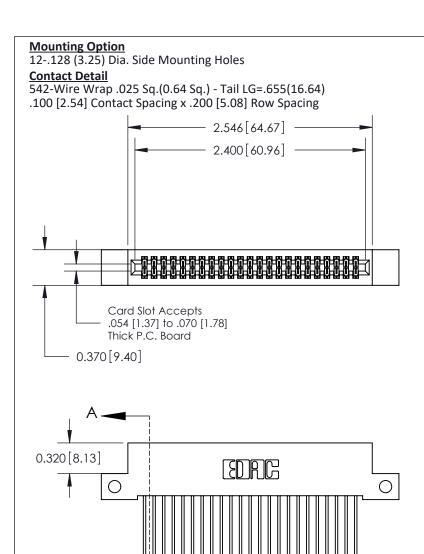

## **See Accompanying Pages for:**

- **Contact Bend Details**
- **Mounting Options**

842/892 Series High Temp Card Edge Connector Part Number: 892-046-542-212

| ACAD REFERENCE NO. 842 ENG MASTER |                  |  |  |  |
|-----------------------------------|------------------|--|--|--|
| DRAWN: J.LEE                      | DATE: OCT. 06/09 |  |  |  |
| CHECKED:                          | DATE:            |  |  |  |
| SCALE: NTS                        | SHEET 1 OF 3     |  |  |  |
| DRAWING NUMBER                    | ISSUE            |  |  |  |

THIS IS A C.A.D. GENERATED DRAWING DO NOT MAKE MANUAL REVISIONS TO MASTER

ISSUE NUMBER

ORIGINAL

1

| 842/892 Series High Temp Card Edge Con<br>Mounting Options                    | DRAWN: J.LEE                 |         |        |  |
|-------------------------------------------------------------------------------|------------------------------|---------|--------|--|
| EDAC INC THESE DRAWINGS AND SPECIFICATIONS ARE THE PROPERTY OF EDAC INC., AND |                              | SHEET 3 | 3 OF 3 |  |
|                                                                               | ED, OR COPIED DRAWING NUMBER |         | ISSUE  |  |
| YOUR CONNECTION TO QUALITY & SERVICE WITHOUT WRITTEN PERMISS                  |                              |         | 1      |  |