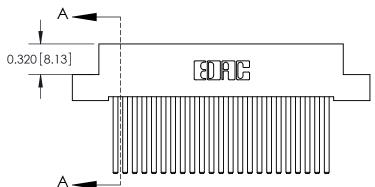

.240 [6.10] Point of Contact-

842/892 Series High Temp Card Edge Connector Part Number: 892-046-544-207

YOUR CONNECTION TO QUALITY & SERVICE

CANADA

| DRAWN: J.LEE   | DATE: <b>OCT. 06/09</b> |  |  |  |
|----------------|-------------------------|--|--|--|
| CHECKED:       | DATE:                   |  |  |  |
| SCALE: NTS     | SHEET 1 OF 3            |  |  |  |
| DRAWING NUMBER | ISSUE                   |  |  |  |

SECTION A-A

842 Assembly

842 ENG MASTER

## **See Accompanying Pages for:**

- **Contact Bend Details**
- **Mounting Options**

THIS IS A C.A.D. GENERATED DRAWING DO NOT MAKE MANUAL REVISIONS TO MASTER

ORIGINAL (1)



| 842/892 Series High Temp Card Edge Connector<br>Contact Bend Detail           |                                                                 | ACAD