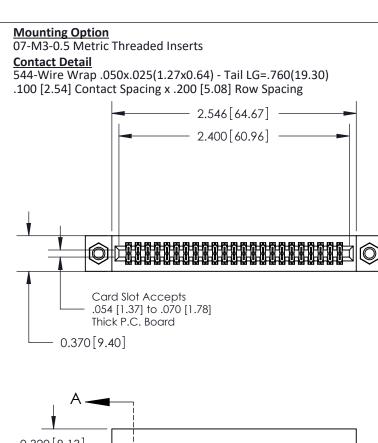

.240 [6.10] Point of Contact-

842/892 Series High Temp Card Edge Connector Part Number: 892-046-544-207

YOUR CONNECTION TO QUALITY & SERVICE

CANADA

| DRAWN: J.LEE   | DATE: <b>OCT. 06/09</b> |  |  |  |
|----------------|-------------------------|--|--|--|
| CHECKED:       | DATE:                   |  |  |  |
| SCALE: NTS     | SHEET 1 OF 3            |  |  |  |
| DRAWING NUMBER | ISSUE                   |  |  |  |