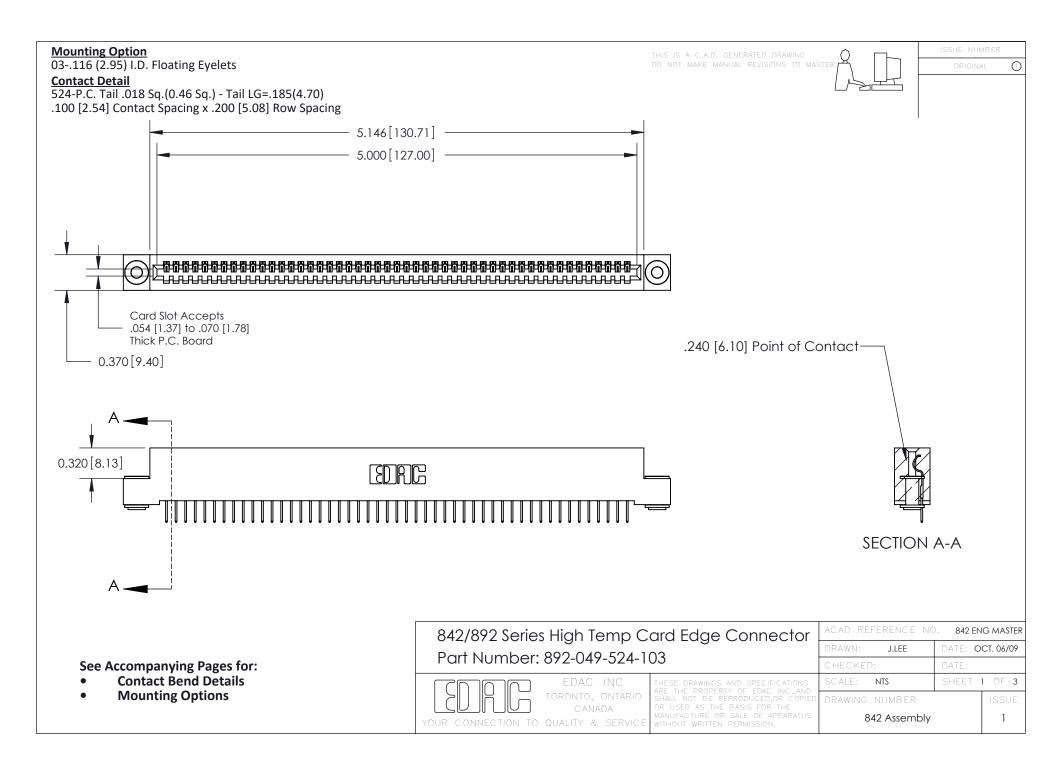

THIS IS A C.A.D. GENERATED DRAWING DO NOT MAKE MANUAL REVISIONS TO MASTER

ORIGINAL (1)



| 842/892 Series High Temp Card Edge Connector<br>Contact Bend Detail |                                                                                                 | ACAD REFERENCE NO. 842 ENG MASTER |             |                  |        |
|---------------------------------------------------------------------|-------------------------------------------------------------------------------------------------|-----------------------------------|-------------|------------------|--------|
|                                                                     |                                                                                                 | DRAWN:                            | J.LEE