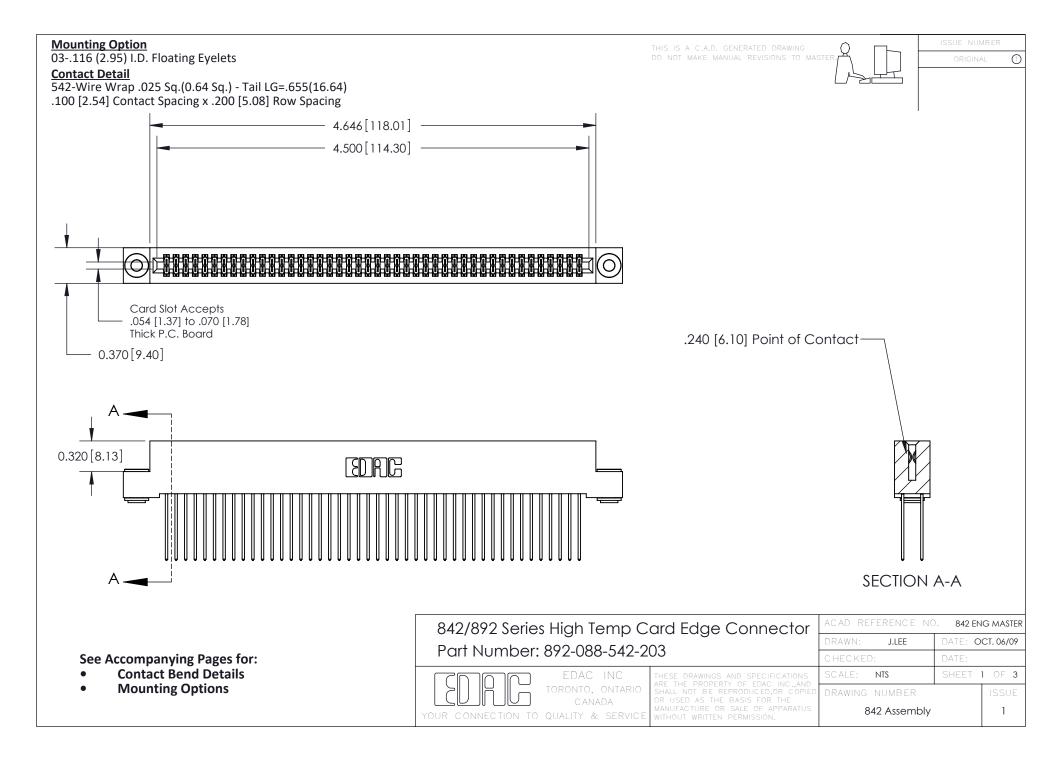

THIS IS A C.A.D. GENERATED DRAWING DO NOT MAKE MANUAL REVISIONS TO MASTER

ORIGINAL (1)



| 842/892 Series High Temp Card Edge Connector<br>Contact Bend Detail |                                                                                                  | ACAD REFERENCE NO. 842 ENG MASTER |             |                  |        |
|---------------------------------------------------------------------|--------------------------------------------------------------------------------------------------|-----------------------------------|-------------|------------------|--------|
|                                                                     |                                                                                                  | DRAWN:                            | J.